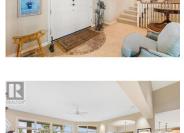

## 998 Skeena Drive Kelowna British Columbia Dilworth Mountain

\$1,898,000

998

Perched at the very top of Skeena Drive, this over 4,300 SQFT custom-built residence offers an incredible vantage point with sweeping views of the valley, lake, and city lights. Thoughtfully designed to embrace its surroundings, the home features expansive windows and 2 covered decks, perfect for enjoying both sunrises and sunsets. Inside, the home offers 4 beds and 5 baths, with meticulous craftsmanship evident in every detail. Custom built-ins and premium finishes throughout. The gourmet kitchen is ideal for gathering and entertaining, equipped with KitchenAid appliances, an expansive island, granite countertops, and a built-in wine rack. A butler's pantry enhances both storage and functionality, while the built-in media wall with a gas fireplace in the living area creates a warm and inviting ambiance. The primary suite occupies its own private level, a true retreat featuring a massive walk-in closet, a spa-like ensuite with heated tile floors, a soaker tub, and an oversized shower. A bay window alcove provides the perfect place to unwind. Temp controlled, 3,000+ bottle wine room, a lower-level kitchenette for added flexibility, built-in surround sound, and a security system are a few highlights of this home. Set on a rare 0.28 acre lot in the heart of the city, this property provides the luxury of space and privacy with the convenience of urban amenities close by. A I...