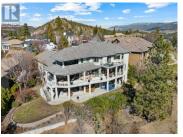

## 998 Skeena Drive Kelowna British Columbia Dilworth Mountain

\$1,898,000

998

Perched at the very top of Skeena Drive, this over 4,300 SQFT custom-built residence offers an incredible vantage point with sweeping views of the valley, lake, and city lights. Thoughtfully designed to embrace its surroundings, the home features expansive windows and 2 covered decks, perfect for enjoying both sunrises and sunsets. Inside, the home offers 4 beds and 5 baths, with meticulous craftsmanship evident in every detail. Custom built-ins and premium finishes throughout. The gourmet kitchen is ideal for gathering and entertaining, equipped with KitchenAid appliances, an expansive island, granite countertops, and a built-in wine rack. A butler's pantry enhances both storage and functionality, while the built-in media wall with a gas fireplace in the living area creates a warm and inviting ambiance. The primary suite occupies its own private level, a true retreat featuring a massive walk-in closet, a spa-like ensuite with heated tile floors, a soaker tub, and an oversized shower. A bay window alcove provides the perfect place to unwind. Temp controlled, 3,000+ bottle wine room, a lower-level kitchenette for added flexibility, built-in surround sound, and a security system are a few highlights of this home. Set on a rare 0.28 acre lot in the heart of the city, this property provides the luxury of space and privacy with the convenience of urban amenities close by. A I...