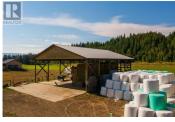

Opportunity to purchase a dairy farm in the Shuswap, 69 acres owned with additional 140 acres leased. Possible purchase of the rented land. 139
Freestalls for cows with alley scrapers, Boumatic double 10 parallel rapid exit parlour, 3000 US gal milk tank, Triple concrete bunker silos, commodity shed for grain and sawdust, hay shed. 125 stall heifer barn, insulated calf barn.
Large concrete manure pit, heated shop. 2350 sq.ft. home with in-law suite, 4
Bedrooms in total, 2 bay oversized garage. Very neat and tidy dairy farm close to Salmon Arm and 30 min to Vernon. This property is on the corner of Hwy 97B and Gardom Lake rd, potentional for a agri store business, turn facility into a market garden, cheese plant, lots of different possibilities. Information displayed is believed to be accurate, all measurements are approximate and not to be relied on, if important they should be independently verified. (id:6769)