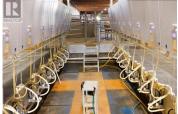

Opportunity to purchase a dairy farm in the Shuswap, 69 acres owned with additional 140 acres leased. Possible purchase of the rented land. 139
Freestalls for cows with alley scrapers, Boumatic double 10 parallel rapid exit parlour, 3000 US gal milk tank, Triple concrete bunker silos, commodity shed for grain and sawdust, hay shed. 125 stall heifer barn, insulated calf barn.
Large concrete manure pit, heated shop. 2350 sq.ft. home with in-law suite, 4
Bedrooms in total, 2 bay oversized garage. Very neat and tidy dairy farm close to Salmon Arm and 30 min to Vernon. This property is on the corner of Hwy 97B and Gardom Lake rd, potentional for a agri store business, turn facility into a market garden, cheese plant, lots of different possibilities. Information displayed is believed to be accurate, all measurements are approximate and not to be relied on, if important they should be independently verified. (id:6769)