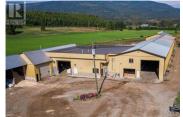

Opportunity to purchase a dairy farm in the Shuswap, 69 acres owned with additional 140 acres leased. Possible purchase of the rented land. 139
Freestalls for cows with alley scrapers, Boumatic double 10 parallel rapid exit parlour, 3000 US gal milk tank, Triple concrete bunker silos, commodity shed for grain and sawdust, hay shed. 125 stall heifer barn, insulated calf barn.
Large concrete manure pit, heated shop. 2350 sq.ft. home with in-law suite, 4
Bedrooms in total, 2 bay oversized garage. Very neat and tidy dairy farm close to Salmon Arm and 30 min to Vernon. This property is on the corner of Hwy 97B and Gardom Lake rd, potentional for a agri store business, turn facility into a market garden, cheese plant, lots of different possibilities. Information displayed is believed to be accurate, all measurements are approximate and not to be relied on, if important they should be independently verified. (id:6769)