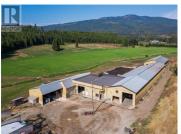

Opportunity to purchase a dairy farm in the Shuswap, 69 acres owned with additional 140 acres leased. Possible purchase of the rented land. 139
Freestalls for cows with alley scrapers, Boumatic double 10 parallel rapid exit parlour, 3000 US gal milk tank, Triple concrete bunker silos, commodity shed for grain and sawdust, hay shed. 125 stall heifer barn, insulated calf barn.
Large concrete manure pit, heated shop. 2350 sq.ft. home with in-law suite, 4
Bedrooms in total, 2 bay oversized garage. Very neat and tidy dairy farm close to Salmon Arm and 30 min to Vernon. This property is on the corner of Hwy 97B and Gardom Lake rd, potentional for a agri store business, turn facility into a market garden, cheese plant, lots of different possibilities. Information displayed is believed to be accurate, all measurements are approximate and not to be relied on, if important they should be independently verified. (id:6769)