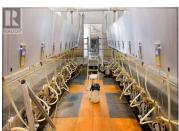

Opportunity to purchase a dairy farm in the Shuswap, 69 acres owned with additional 140 acres leased. Possible purchase of the rented land. 139
Freestalls for cows with alley scrapers, Boumatic double 10 parallel rapid exit parlour, 3000 US gal milk tank, Triple concrete bunker silos, commodity shed for grain and sawdust, hay shed. 125 stall heifer barn, insulated calf barn.
Large concrete manure pit, heated shop. 2350 sq.ft. home with in-law suite, 4
Bedrooms in total, 2 bay oversized garage. Very neat and tidy dairy farm close to Salmon Arm and 30 min to Vernon. This property is on the corner of Hwy 97B and Gardom Lake rd, potentional for a agri store business, turn facility into a market garden, cheese plant, lots of different possibilities. Information displayed is believed to be accurate, all measurements are approximate and not to be relied on, if important they should be independently verified. (id:6769)