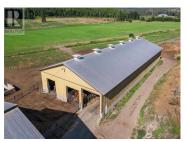

Opportunity to purchase a dairy farm in the Shuswap, 69 acres owned with additional 140 acres leased. Possible purchase of the rented land. 139
Freestalls for cows with alley scrapers, Boumatic double 10 parallel rapid exit parlour, 3000 US gal milk tank, Triple concrete bunker silos, commodity shed for grain and sawdust, hay shed. 125 stall heifer barn, insulated calf barn.
Large concrete manure pit, heated shop. 2350 sq.ft. home with in-law suite, 4
Bedrooms in total, 2 bay oversized garage. Very neat and tidy dairy farm close to Salmon Arm and 30 min to Vernon. This property is on the corner of Hwy 97B and Gardom Lake rd, potentional for a agri store business, turn facility into a market garden, cheese plant, lots of different possibilities. Information displayed is believed to be accurate, all measurements are approximate and not to be relied on, if important they should be independently verified. (id:6769)