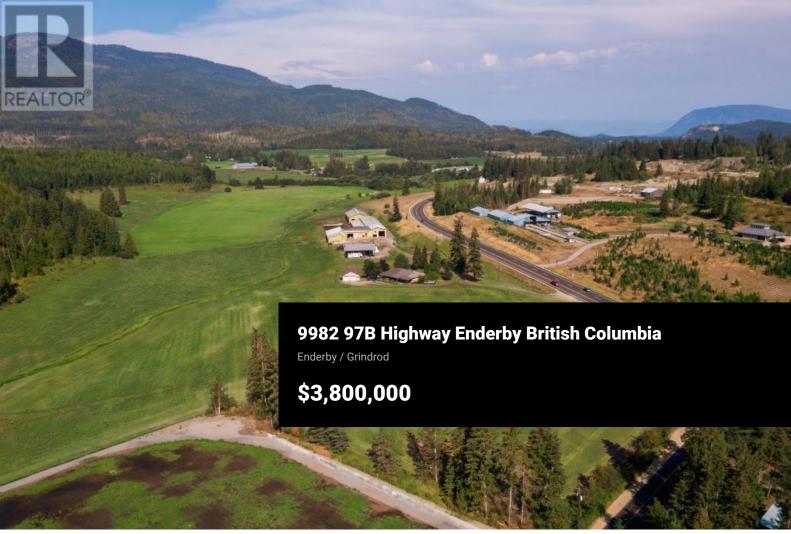

Opportunity to purchase a dairy farm in the Shuswap, 69 acres owned with additional 140 acres leased. Possible purchase of the rented land. 139
Freestalls for cows with alley scrapers, Boumatic double 10 parallel rapid exit parlour, 3000 US gal milk tank, Triple concrete bunker silos, commodity shed for grain and sawdust, hay shed. 125 stall heifer barn, insulated calf barn.
Large concrete manure pit, heated shop. 2350 sq.ft. home with in-law suite, 4
Bedrooms in total, 2 bay oversized garage. Very neat and tidy dairy farm close to Salmon Arm and 30 min to Vernon. This property is on the corner of Hwy 97B and Gardom Lake rd, potentional for a agri store business, turn facility into a market garden, cheese plant, lots of different possibilities. Information displayed is believed to be accurate, all measurements are approximate and not to be relied on, if important they should be independently verified. (id:6769)