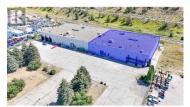

Outstanding opportunity to sublease a large industrial-warehouse unit in the Dallas Drive Industrial Area, located only 15 minutes east of Kamloops, BC. Unit totals approx. 20,330 SF with large open warehouse space, featuring 2 dock-level loading bays at the front of the building and 3 grade-level bays to the rear offering drive-in access. Warehouse space features approx. 22 ft ceilings, 1,200-amp electrical service, high efficiency LED lighting, hanging gas heaters and rooftop mounted HV AC units. Approx. 1,500 SF of renovated office space and washrooms with baseboard heaters to the front of the unit. Large, dedicated parking area to the front of the building with an unsecure, paved, yard to the rear which provides potential for outdoor storage. Zoned 12 -General Industrial allows for a full range of industrial uses. Conveniently located with easy access to and from the Trans-Canada Highway. Sublease expires October 31, 2028 with potential for extension. (id:6769)