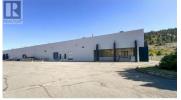

Outstanding opportunity to sublease a large industrial-warehouse unit in the Dallas Drive Industrial Area, located only 15 minutes east of Kamloops, BC. Unit totals approx. 20,330 SF with large open warehouse space, featuring 2 dock-level loading bays at the front of the building and 3 grade-level bays to the rear offering drive-in access. Warehouse space features approx. 22 ft ceilings, 1,200-amp electrical service, high efficiency LED lighting, hanging gas heaters and rooftop mounted HV AC units. Approx. 1,500 SF of renovated office space and washrooms with baseboard heaters to the front of the unit. Large, dedicated parking area to the front of the building with an unsecure, paved, yard to the rear which provides potential for outdoor storage. Zoned 12 -General Industrial allows for a full range of industrial uses. Conveniently located with easy access to and from the Trans-Canada Highway. Sublease expires October 31, 2028 with potential for extension. (id:6769)