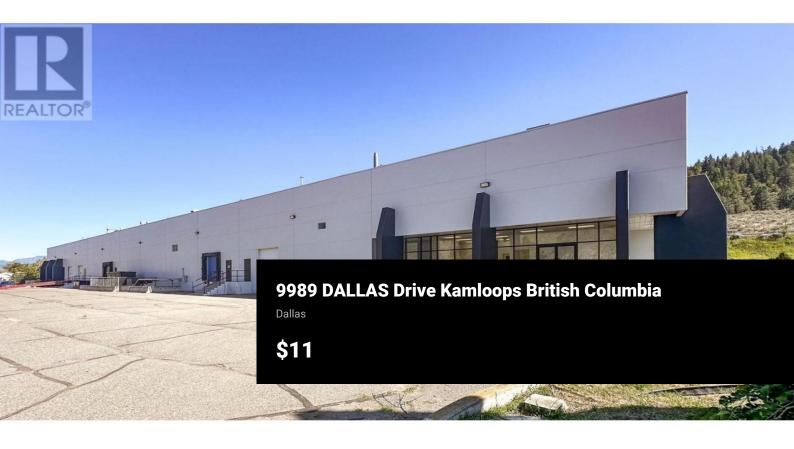

Outstanding opportunity to sublease a large industrial-warehouse unit in the Dallas Drive Industrial Area, located only 15 minutes east of Kamloops, BC. Unit totals approx. 20,330 SF with large open warehouse space, featuring 2 dock-level loading bays at the front of the building and 3 grade-level bays to the rear offering drive-in access. Warehouse space features approx. 22 ft ceilings, 1,200-amp electrical service, high efficiency LED lighting, hanging gas heaters and rooftop mounted HV AC units. Approx. 1,500 SF of renovated office space and washrooms with baseboard heaters to the front of the unit. Large, dedicated parking area to the front of the building with an unsecure, paved, yard to the rear which provides potential for outdoor storage. Zoned 12 -General Industrial allows for a full range of industrial uses. Conveniently located with easy access to and from the Trans-Canada Highway. Sublease expires October 31, 2028 with potential for extension. (id:6769)