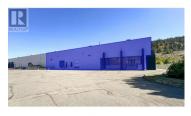

Outstanding opportunity to sublease a large industrial-warehouse unit in the Dallas Drive Industrial Area, located only 15 minutes east of Kamloops, BC. Unit totals approx. 20,330 SF with large open warehouse space, featuring 2 dock-level loading bays at the front of the building and 3 grade-level bays to the rear offering drive-in access. Warehouse space features approx. 22 ft ceilings, 1,200-amp electrical service, high efficiency LED lighting, hanging gas heaters and rooftop mounted HV AC units. Approx. 1,500 SF of renovated office space and washrooms with baseboard heaters to the front of the unit. Large, dedicated parking area to the front of the building with an unsecure, paved, yard to the rear which provides potential for outdoor storage. Zoned 12 -General Industrial allows for a full range of industrial uses. Conveniently located with easy access to and from the Trans-Canada Highway. Sublease expires October 31, 2028 with potential for extension. (id:6769)