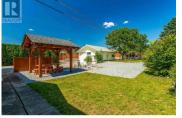

Welcome to Lakeview Heights! This home is ready for your ideas; it offers 3 bedrooms on the main with a large living/dining room area and ample natural light. The north-south lot orientation offers full sun in your pool-sized yard and the space to grow a huge garden. If you prefer to lounge in the sun (or the shade of mature trees or on your covered deck), there is space to do that too! Allow your underground irrigation to keep the grass green and simply enjoy the fruits off your plum tree, Saskatoon bushes, apricot and walnut tree. Shy of 0.4 acres, you have space galore for RVs, boats and still plenty of spare parking, PLUS your oversized, high-ceiling, double-car garage w/ 2 bay doors. This lot offers many options; thinking about a carriage house? A bigger garage? What about a pool, a carriage house and a garage? With the size here, you're just a conversation away from developing your dream property! Located between two traffic-calming roundabouts, this quiet stretch of Boucherie lends itself to a peaceful and relaxing yard with visual and sound privacy due to the lush/mature cedar hedge and the solid panel fencing. With three sides of this yard fenced in already, you're just a small stretch of fence and a gate away from a fully enclosed yard. Perfectly located for those that like to hike, bike, drink the grapes or dunk in the lake. Only 10 minutes to downtown Kelowna and...