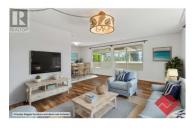

Welcome to Lakeview Heights! This home is ready for your ideas; it offers 3 bedrooms on the main with a large living/dining room area and ample natural light. The north-south lot orientation offers full sun in your pool-sized yard and the space to grow a huge garden. If you prefer to lounge in the sun (or the shade of mature trees or on your covered deck), there is space to do that too! Allow your underground irrigation to keep the grass green and simply enjoy the fruits off your plum tree, Saskatoon bushes, apricot and walnut tree. Shy of 0.4 acres, you have space galore for RVs, boats and still plenty of spare parking, PLUS your oversized, high-ceiling, double-car garage w/ 2 bay doors. This lot offers many options; thinking about a carriage house? A bigger garage? What about a pool, a carriage house and a garage? With the size here, you're just a conversation away from developing your dream property! Located between two traffic-calming roundabouts, this quiet stretch of Boucherie lends itself to a peaceful and relaxing yard with visual and sound privacy due to the lush/mature cedar hedge and the solid panel fencing. With three sides of this yard fenced in already, you're just a small stretch of fence and a gate away from a fully enclosed yard. Perfectly located for those that like to hike, bike, drink the grapes or dunk in the lake. Only 10 minutes to downtown Kelowna and...