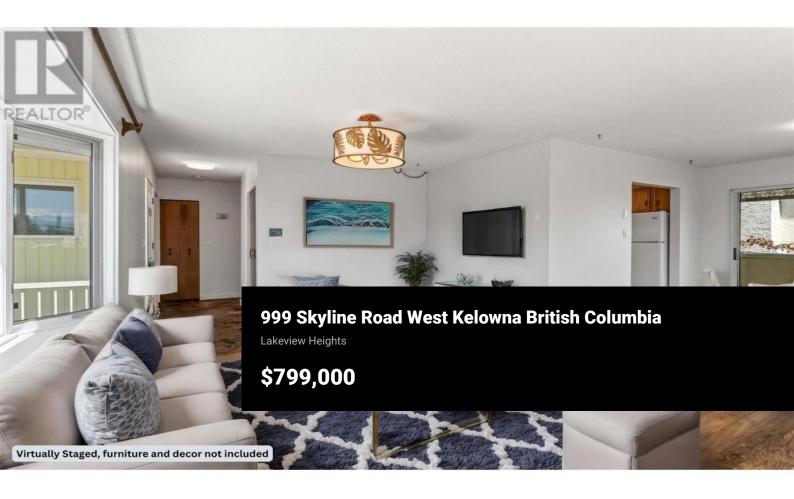

Welcome to Lakeview Heights! This home is ready for your ideas; it offers 3 bedrooms on the main with a large living/dining room area and ample natural light. The north-south lot orientation offers full sun in your pool-sized yard and the space to grow a huge garden. If you prefer to lounge in the sun (or the shade of mature trees or on your covered deck), there is space to do that too! Allow your underground irrigation to keep the grass green and simply enjoy the fruits off your plum tree, Saskatoon bushes, apricot and walnut tree. Shy of 0.4 acres, you have space galore for RVs, boats and still plenty of spare parking, PLUS your oversized, high-ceiling, double-car garage w/ 2 bay doors. This lot offers many options; thinking about a carriage house? A bigger garage? What about a pool, a carriage house and a garage? With the size here, you're just a conversation away from developing your dream property! Located between two traffic-calming roundabouts, this quiet stretch of Boucherie lends itself to a peaceful and relaxing yard with visual and sound privacy due to the lush/mature cedar hedge and the solid panel fencing. With three sides of this yard fenced in already, you're just a small stretch of fence and a gate away from a fully enclosed yard. Perfectly located for those that like to hike, bike, drink the grapes or dunk in the lake. Only 10 minutes to downtown Kelowna and...