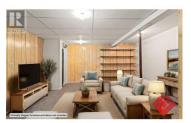

Welcome to Lakeview Heights! This home is ready for your ideas; it offers 3 bedrooms on the main with a large living/dining room area and ample natural light. The north-south lot orientation offers full sun in your pool-sized yard and the space to grow a huge garden. If you prefer to lounge in the sun (or the shade of mature trees or on your covered deck), there is space to do that too! Allow your underground irrigation to keep the grass green and simply enjoy the fruits off your plum tree, Saskatoon bushes, apricot and walnut tree. Shy of 0.4 acres, you have space galore for RVs, boats and still plenty of spare parking, PLUS your oversized, high-ceiling, double-car garage w/ 2 bay doors. This lot offers many options; thinking about a carriage house? A bigger garage? What about a pool, a carriage house and a garage? With the size here, you're just a conversation away from developing your dream property! Located between two traffic-calming roundabouts, this quiet stretch of Boucherie lends itself to a peaceful and relaxing yard with visual and sound privacy due to the lush/mature cedar hedge and the solid panel fencing. With three sides of this yard fenced in already, you're just a small stretch of fence and a gate away from a fully enclosed yard. Perfectly located for those that like to hike, bike, drink the grapes or dunk in the lake. Only 10 minutes to downtown Kelowna and...