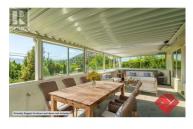

Welcome to Lakeview Heights! This home is ready for your ideas; it offers 3 bedrooms on the main with a large living/dining room area and ample natural light. The north-south lot orientation offers full sun in your pool-sized yard and the space to grow a huge garden. If you prefer to lounge in the sun (or the shade of mature trees or on your covered deck), there is space to do that too! Allow your underground irrigation to keep the grass green and simply enjoy the fruits off your plum tree, Saskatoon bushes, apricot and walnut tree. Shy of 0.4 acres, you have space galore for RVs, boats and still plenty of spare parking, PLUS your oversized, high-ceiling, double-car garage w/ 2 bay doors. This lot offers many options; thinking about a carriage house? A bigger garage? What about a pool, a carriage house and a garage? With the size here, you're just a conversation away from developing your dream property! Located between two traffic-calming roundabouts, this quiet stretch of Boucherie lends itself to a peaceful and relaxing yard with visual and sound privacy due to the lush/mature cedar hedge and the solid panel fencing. With three sides of this yard fenced in already, you're just a small stretch of fence and a gate away from a fully enclosed yard. Perfectly located for those that like to hike, bike, drink the grapes or dunk in the lake. Only 10 minutes to downtown Kelowna and...