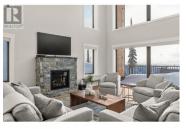

\$2,199,000

RE/MAX Kelowna 100-1553 Harvey Avenue Kelowna, BC, Canada Nestled into the environment on a quiet cul-de-sac in Silver Star's ""The Ridge"" development yet only minutes from the village, this European inspired newly constructed contemporary home built by Gem Quality Homes exemplifies excellence. This incredibly efficient home boasts a High Step Code rating of 4. No expense has been spared to deliver a meticulously crafted, stunning home with high end features and finishings. The main level living area features a soaring vaulted ceiling with floor to ceiling triple pane windows that showcase the panoramic mountain view and flood the interior with daylight, or simply step outside to relax on the deck and soak in the gorgeous vista. The kitchen features Caesarstone counters, soft close shaker style cabinets, quality appliances, pantry, wine fridge and a large island, ideal for entertaining. On the upper level, choose between either of two sumptuous primary bedrooms with luxurious ensuites, while the kids enjoy their own privacy with two bunk bedrooms on the lower level. At the end of a memorable ski day, relax in the hot tub with your favorite bevy. This is your opportunity to create amazing family memories in this incredible home. Professionally curated with gorgeous furniture and home decor, this home is fully outfitted with everything you could possibly need, just move in and enjoy this spectacular home. GST has been paid (id:6769)