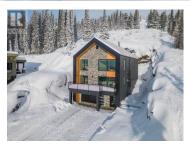

\$2,199,000

RE/MAX Kelowna 100-1553 Harvey Avenue Kelowna, BC, Canada Nestled into the environment on a quiet cul-de-sac in Silver Star's ""The Ridge"" development yet only minutes from the village, this European inspired newly constructed contemporary home built by Gem Quality Homes exemplifies excellence. This incredibly efficient home boasts a High Step Code rating of 4. No expense has been spared to deliver a meticulously crafted, stunning home with high end features and finishings. The main level living area features a soaring vaulted ceiling with floor to ceiling triple pane windows that showcase the panoramic mountain view and flood the interior with daylight, or simply step outside to relax on the deck and soak in the gorgeous vista. The kitchen features Caesarstone counters, soft close shaker style cabinets, quality appliances, pantry, wine fridge and a large island, ideal for entertaining. On the upper level, choose between either of two sumptuous primary bedrooms with luxurious ensuites, while the kids enjoy their own privacy with two bunk bedrooms on the lower level. At the end of a memorable ski day, relax in the hot tub with your favorite bevy. This is your opportunity to create amazing family memories in this incredible home. Professionally curated with gorgeous furniture and home decor, this home is fully outfitted with everything you could possibly need, just move in and enjoy this spectacular home. GST has been paid (id:6769)