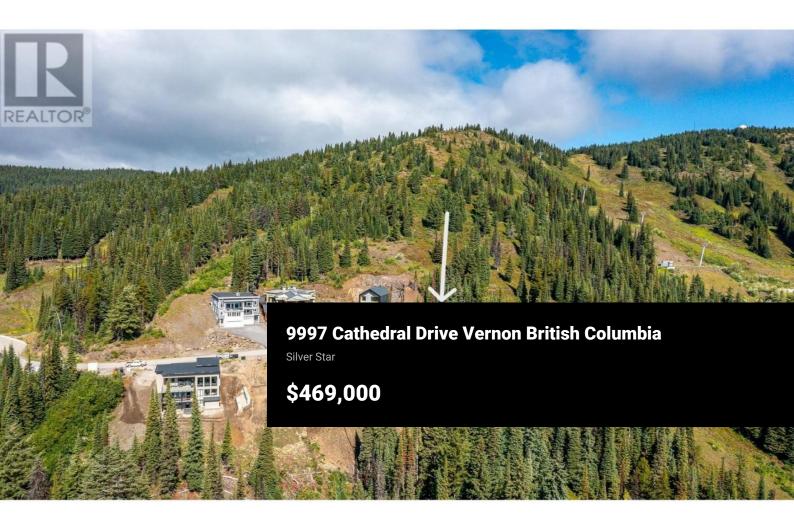

**RE/MAX Kelowna** 100-1553 Harvey Avenue Kelowna, BC, Canada

Seize one of the few remaining opportunities to build your dream home and immerse yourself in the vibrant resort lifestyle. This newer neighborhood, nestled along the north ridge just blocks from the Village, offers breathtaking southeast views of the Monashee Mountains. Located in a tranquil cul-de-sac, this lot is perfect for a duplex home, allowing you to live on one side while renting out the other. Whether you prefer self-management or enlisting one of the excellent, established property management companies, the choice is yours. A building scheme is on file to maintain the neighborhood's integrity. All services are available, and the prime location offers unparalleled ski-in/ski-out access via the Ridge Run and Alpine Meadows Chair. Don't miss this chance to become part of this exceptional community! A building scheme is on file to maintain the neighborhood's integrity. All services are available, and the prime location offers unparalleled ski-in/ski-out access via the Ridge Run and Alpine Meadows Chair. Don't miss this chance to become part of this exceptional community! (id:6769)