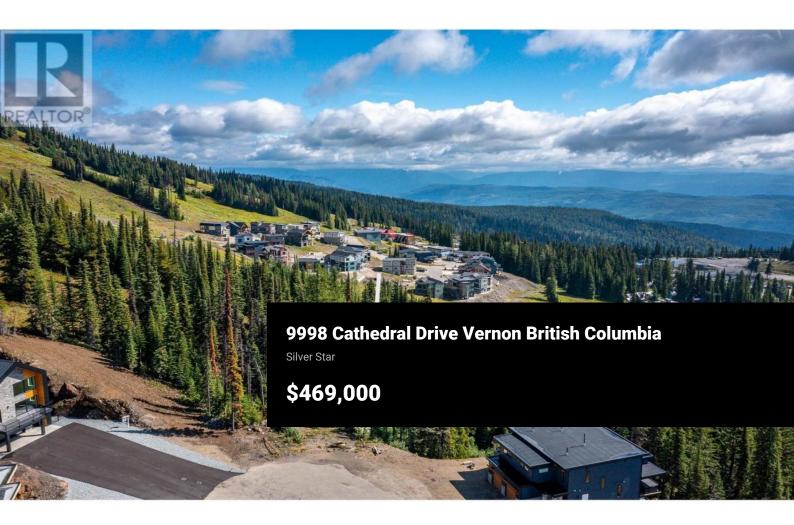

Welcome to THE RIDGE on Silver Star Mountain. Not many opportunities left to build your dream home and become part of the vibrant resort lifestyle! This newer neighborhood sprawls across the north ridge just blocks from the Village and offers fabulous south-east views towards the Monashee Mountains! Located in a quiet cul-de-sac, this lot will accommodate a duplex home! Live in one side and rent the other side. You can self-manage or use one of the excellent established property management companies! Building scheme on file to protect the integrity of the neighborhood. All services available. Prime location offers unparalleled ski-in/ski-out access via the Ridge Run and Alpine Meadows Chair. (id:6769)