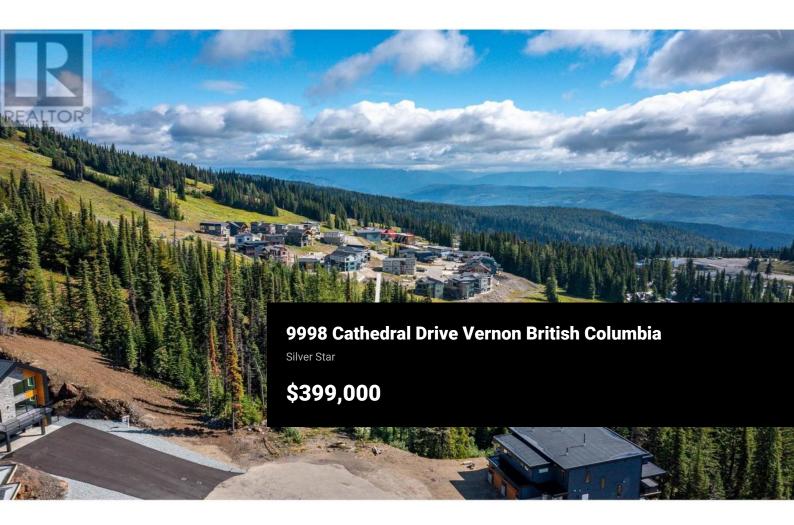

Welcome to THE RIDGE on Silver Star Mountain. Here is an exciting opportunity to build your single family dream home and become part of the vibrant resort lifestyle! This newer neighborhood sprawls across the north ridge just blocks from the Village and offers fabulous south-east views towards the Monashee Mountains! This lot is located in a quiet cul-de-sac and offers unbeatable ski-in/ski-out access via the Ridge Run and Alpine Meadows Chair. Current Zoning does allow for a full duplex home with purchase of extra capacity from Silverhawk Utilities. This could then facilitate a duplex home with 3 bedrooms per side. Rent out one side and enjoy the other. Owners in The Ridge are not obligated to any property management company. Ask for details! (id:6769)