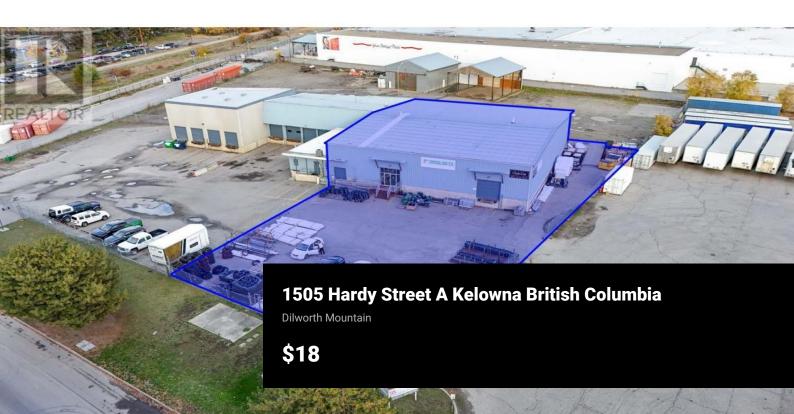

Flexible warehouse space with secure yard in Central Kelowna, ideal for a service commercial warehouse/retail use. Approximately 9,700 sf includes a large open warehouse space with 2 rear grade level loading bays with overhead doors (restricted access suitable for hand balming), and 1 dock level loading bay with an overhead door to the front of the warehouse. 2 individual offices, a large open office area, some storage, a large retail counter area, and 2 in-suite washrooms. Included with lease is the exclusive use to a fully fenced yard space with rolling gate that provides just over 14,000 SF for external storage and parking. This warehouse space is located in a well-established commercial area with neighbouring office, service commercial and light industrial uses. POTENTIAL TO ALSO LEASE UP TO +/- 1.55 ACRES OF ADDITIONAL YARD SPACE. AVAILABLE AUGUST 1, 2025. (id:6769)