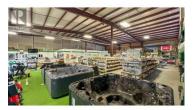

Flexible warehouse space with secure yard in Central Kelowna, ideal for a service commercial warehouse/retail use. Approximately 9,700 sf includes a large open warehouse space with 2 rear grade level loading bays with overhead doors (restricted access suitable for hand balming), and 1 dock level loading bay with an overhead door to the front of the warehouse. 2 individual offices, a large open office area, some storage, a large retail counter area, and 2 in-suite washrooms. Included with lease is the exclusive use to a fully fenced yard space with rolling gate that provides just over 14,000 SF for external storage and parking. This warehouse space is located in a well-established commercial area with neighbouring office, service commercial and light industrial uses. POTENTIAL TO ALSO LEASE UP TO +/- 1.55 ACRES OF ADDITIONAL YARD SPACE. AVAILABLE AUGUST 1, 2025. (id:6769)