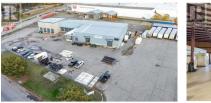

Flexible warehouse space with secure yard in Central Kelowna, ideal for a service commercial warehouse/retail use. Approximately 9,700 sf includes a large open warehouse space with 2 rear grade level loading bays with overhead doors (restricted access suitable for hand balming), and 1 dock level loading bay with an overhead door to the front of the warehouse. 2 individual offices, a large open office area, some storage, a large retail counter area, and 2 in-suite washrooms. Included with lease is the exclusive use to a fully fenced yard space with rolling gate that provides just over 14,000 SF for external storage and parking. This warehouse space is located in a well-established commercial area with neighbouring office, service commercial and light industrial uses. POTENTIAL TO ALSO LEASE UP TO +/- 1.55 ACRES OF ADDITIONAL YARD SPACE. AVAILABLE AUGUST 1, 2025. (id:6769)