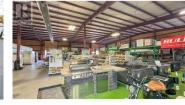

Flexible warehouse space with secure yard in Central Kelowna, ideal for a service commercial warehouse/retail use. Approximately 9,700 sf includes a large open warehouse space with 2 rear grade level loading bays with overhead doors (restricted access suitable for hand balming), and 1 dock level loading bay with an overhead door to the front of the warehouse. 2 individual offices, a large open office area, some storage, a large retail counter area, and 2 in-suite washrooms. Included with lease is the exclusive use to a fully fenced yard space with rolling gate that provides just over 14,000 SF for external storage and parking. This warehouse space is located in a well-established commercial area with neighbouring office, service commercial and light industrial uses. POTENTIAL TO ALSO LEASE UP TO +/- 1.55 ACRES OF ADDITIONAL YARD SPACE. AVAILABLE AUGUST 1, 2025. (id:6769)