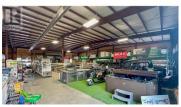

Flexible warehouse space with secure yard in Central Kelowna, ideal for a service commercial warehouse/retail use. Approximately 9,700 sf includes a large open warehouse space with 2 rear grade level loading bays with overhead doors (restricted access suitable for hand balming), and 1 dock level loading bay with an overhead door to the front of the warehouse. 2 individual offices, a large open office area, some storage, a large retail counter area, and 2 in-suite washrooms. Included with lease is the exclusive use to a fully fenced yard space with rolling gate that provides just over 14,000 SF for external storage and parking. This warehouse space is located in a well-established commercial area with neighbouring office, service commercial and light industrial uses. POTENTIAL TO ALSO LEASE UP TO +/- 1.55 ACRES OF ADDITIONAL YARD SPACE. AVAILABLE AUGUST 1, 2025. (id:6769)