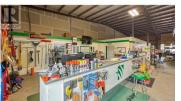

Flexible warehouse space with secure yard in Central Kelowna, ideal for a service commercial warehouse/retail use. Approximately 9,700 sf includes a large open warehouse space with 2 rear grade level loading bays with overhead doors (restricted access suitable for hand balming), and 1 dock level loading bay with an overhead door to the front of the warehouse. 2 individual offices, a large open office area, some storage, a large retail counter area, and 2 in-suite washrooms. Included with lease is the exclusive use to a fully fenced yard space with rolling gate that provides just over 14,000 SF for external storage and parking. This warehouse space is located in a well-established commercial area with neighbouring office, service commercial and light industrial uses. POTENTIAL TO ALSO LEASE UP TO +/- 1.55 ACRES OF ADDITIONAL YARD SPACE. AVAILABLE AUGUST 1, 2025. (id:6769)