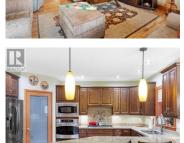

Discover upscale single-level living with a country residential feel at 1601(a) Dogwood in Porter Creek. This 2,200+ sqft home offers 3 bedrooms, 2 bathrooms, and a double attached garage. Step inside the spacious arctic entry leading to a main hallway that gracefully separates the south wing-comprising two generous secondary bedrooms and a well-appointed bathroom--from the living room, offering picturesque mountain and meadow views and a cozy propane fireplace. The gourmet kitchen is equipped with premium wood cabinetry, granite, 7-piece appliance package + pantry. The adjacent dining room provides an elegant setting for hosting dinner parties and festive gatherings. Retreat to the primary suite with dual walk-in closets and a luxurious ensuite. The home also features a massive double garage with 14' ceilings, ample space for parking and hobbies. Outside, covered front porch, covered back deck, and RV parking add to the allure of this remarkable residence. Book a viewing!VIDEO TOUR (id:6769)