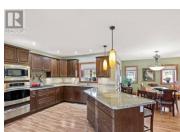

Discover upscale single-level living with a country residential feel at 1601(a) Dogwood in Porter Creek. This 2,200+ sqft home offers 3 bedrooms, 2 bathrooms, and a double attached garage. Step inside the spacious arctic entry leading to a main hallway that gracefully separates the south wing-comprising two generous secondary bedrooms and a well-appointed bathroom--from the living room, offering picturesque mountain and meadow views and a cozy propane fireplace. The gourmet kitchen is equipped with premium wood cabinetry, granite, 7-piece appliance package + pantry. The adjacent dining room provides an elegant setting for hosting dinner parties and festive gatherings. Retreat to the primary suite with dual walk-in closets and a luxurious ensuite. The home also features a massive double garage with 14' ceilings, ample space for parking and hobbies. Outside, covered front porch, covered back deck, and RV parking add to the allure of this remarkable residence. Book a viewing!VIDEO TOUR (id:6769)