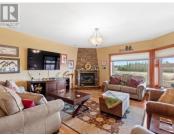

Discover upscale single-level living with a country residential feel at 1601(a) Dogwood in Porter Creek. This 2,200+ sqft home offers 3 bedrooms, 2 bathrooms, and a double attached garage. Step inside the spacious arctic entry leading to a main hallway that gracefully separates the south wing-comprising two generous secondary bedrooms and a well-appointed bathroom--from the living room, offering picturesque mountain and meadow views and a cozy propane fireplace. The gourmet kitchen is equipped with premium wood cabinetry, granite, 7-piece appliance package + pantry. The adjacent dining room provides an elegant setting for hosting dinner parties and festive gatherings. Retreat to the primary suite with dual walk-in closets and a luxurious ensuite. The home also features a massive double garage with 14' ceilings, ample space for parking and hobbies. Outside, covered front porch, covered back deck, and RV parking add to the allure of this remarkable residence. Book a viewing!VIDEO TOUR (id:6769)