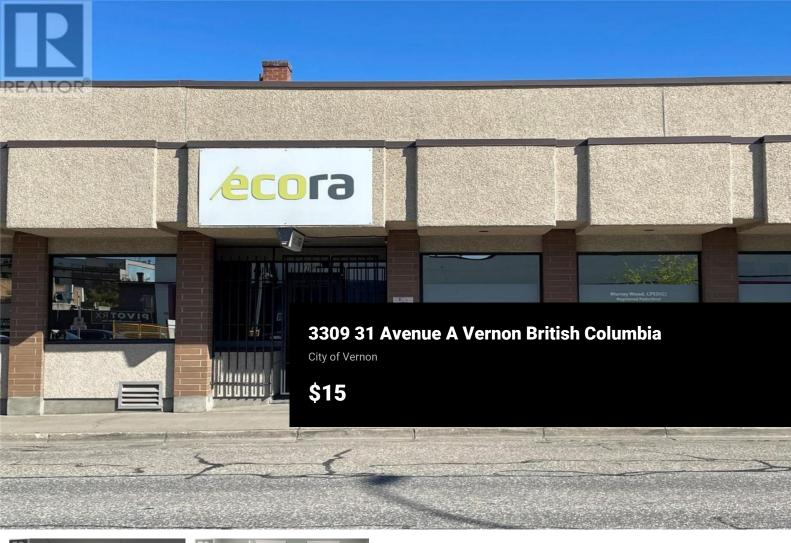

This expansive, mostly open office unit is located in the heart of downtown. It is perfectly situated in a centrally located office building and offers an ideal environment for a variety of businesses. There is an opportunity for three reserved parking spaces in the parking lot with ample street parking available for both tenants and visitors and the building is across from the City of Vernon parkade, ensuring convenience and accessibility. Flexible lease options available to accommodate your business needs, however, the landlord would prefer a long term lease and this space will be available October 1. Don't miss this opportunity to secure a large, well-located office space in downtown. (id:6769)