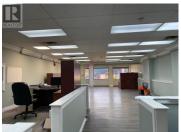

This expansive, mostly open office unit is located in the heart of downtown. It is perfectly situated in a centrally located office building and offers an ideal environment for a variety of businesses. There is an opportunity for three reserved parking spaces in the parking lot with ample street parking available for both tenants and visitors and the building is across from the City of Vernon parkade, ensuring convenience and accessibility. Flexible lease options available to accommodate your business needs, however, the landlord would prefer a long term lease and this space will be available October 1. Don't miss this opportunity to secure a large, well-located office space in downtown. (id:6769)