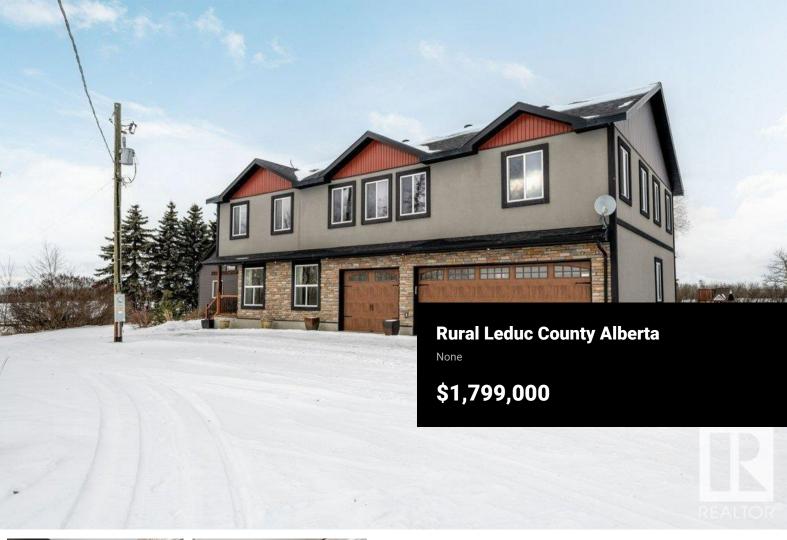

Rare Opportunity to own this STUNNING COUNTRY ESTATE on 68 ACRES, offering luxury and tranquility while staying connected to New Sarepta, Leduc, Beaumont & Edmonton. This 4,857 sq. ft. property features 6 BEDROOMS, 4 BATHS, a gorgeous Kitchen, Den, Family Room and a bright, spacious living room with massive windows and natural light. The luxurious Primary Suite boasts a spa-like ensuite and walk-in closet. Upstairs laundry adds convenience, while the triple oversized heated garage and detached garage provide ample storage. Outdoors, enjoy a meticulously landscaped yard and TWO 40x100 BARNS, previously used for an EQUESTRIAN OPERATION--ideal for horse enthusiasts or new ventures. Whether you're seeking a private retreat, hobby farm, or equestrian estate, this property offers endless possibilities! (id:6769)