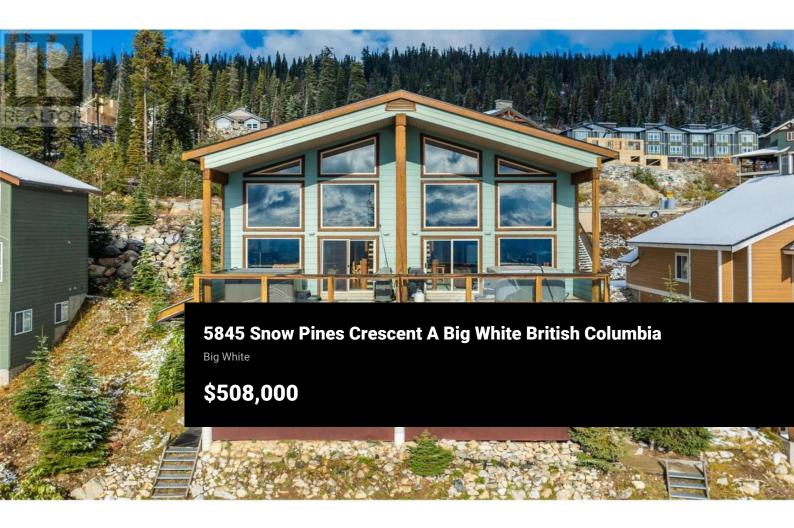

Welcome to your dream mountain escape at Snow Pines Estates, the crown jewel of Big White Ski Resort's residential communities! This fully furnished turn-key almost 900sqft home is ready to go, offering the ultimate blend of comfort, style, and adventure. Perfect as a cozy family retreat, an incomegenerating rental or a mix of both! This unit is packed with charm, featuring a fully equipped kitchen, new appliances & an eat-up island, making it ideal for cooking and entertaining. After diner or a day on the slopes you can cozy up to the stone gas fireplace or step out onto your private balcony & enjoy stunning views of the Monashee Mountains all while soaking in your own private hot tub. With ski-in/ski-out access right to your door, you're just steps away from Big Whites 118 designated runs! Conveniently located near Snowghost express, Ridge Rocket Express and the Village Plaza Lift, you'll have quick access to the heart of the resort or enjoy a scenic walk via the Serwa's ski trail, an illuminated walking path connecting Snow Pines Estates to the village centre perfect for all your dining and shopping needs. Big White is an award winning ski destination and BC's second largest resort village with the most ski-in/ski-out accommodation in Canada. This isn't just a winter wonderland; it's an unbeatable investment opportunity. Act fast before the season kicks off and secure y...