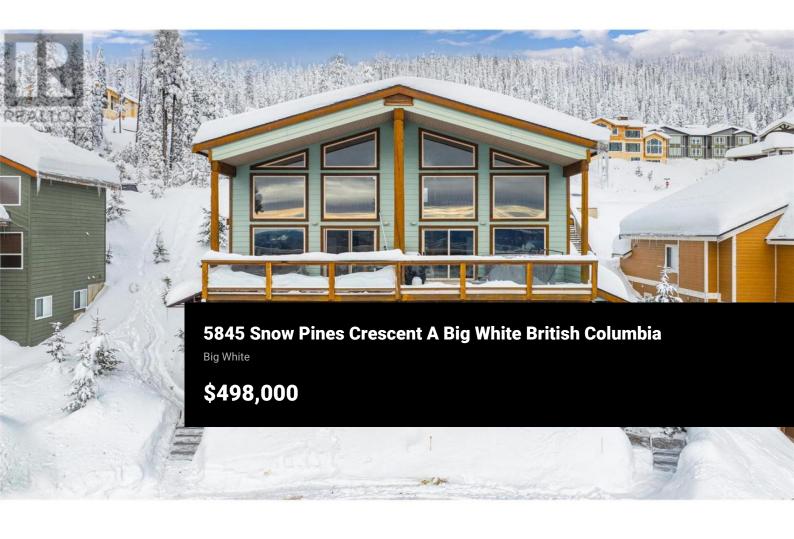

Welcome to your dream mountain escape at Snow Pines Estates, the crown jewel of Big White Ski Resort's residential communities! This fully furnished turn-key almost 900sqft home is ready to go, offering the ultimate blend of comfort, style, and adventure. Perfect as a cozy family retreat, an incomegenerating rental or a mix of both! This unit is packed with charm, featuring a fully equipped kitchen, new appliances & an eat-up island, making it ideal for cooking and entertaining. After diner or a day on the slopes you can cozy up to the stone gas fireplace or step out onto your private balcony & enjoy stunning views of the Monashee Mountains all while soaking in your own private hot tub. With ski-in/ski-out access right to your door, you're just steps away from Big Whites 118 designated runs! Conveniently located near Snowghost express, Ridge Rocket Express and the Village Plaza Lift, you'll have quick access to the heart of the resort or enjoy a scenic walk via the Serwa's ski trail, an illuminated walking path connecting Snow Pines Estates to the village centre perfect for all your dining and shopping needs. Big White is an award winning ski destination and BC's second largest resort village with the most ski-in/ski-out accommodation in Canada. This isn't just a winter wonderland; it's an unbeatable investment opportunity. Act fast before the season kicks off and secure y...