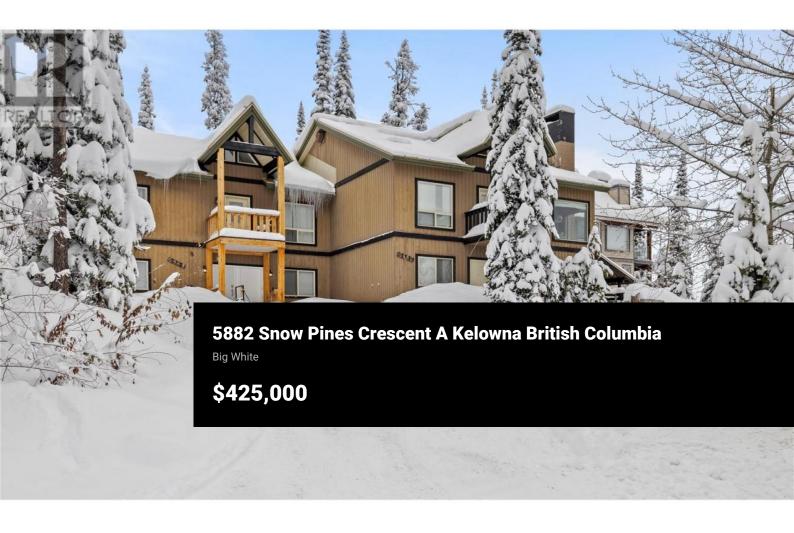

Don't miss out on this incredible opportunity! This affordable, ski in - ski out 2bedroom, 2-bathroom unit in Snow Pines Estates at Big White Ski Resort is a rare find. Priced to sell, this unit in a cozy 4-unit building offers 1,185 square feet of comfortable, single-level living with breathtaking views of the Monashee Mountains. Perfect for families or as a rental, and comes with parking for 2 vehicles. With no pet, age, or rental restrictions, this property is an unbeatable investment or the perfect full-time mountain retreat. Furnishings are negotiable, and without the constraints of Big White Central Reservations, you have complete control on your seasonal rental income, or how often you get to stay! Big White Ski Resort is renowned for its world-class skiing and snowboarding, offering over 7,300 acres of skiable terrain and some of the best powder in North America. But the appeal doesn't stop when the snow melts--Big White transforms into a year-round playground with hiking, mountain biking, festivals, and more, all set against the stunning backdrop of the Okanagan Valley. The resort's vibrant village is just steps away, where you can indulge in diverse dining options, enjoy apres-ski activities, and explore a variety of shops and amenities. This is your chance to own a slice of paradise at one of Canada's top mountain destinations. Whether you're looking to invest or...