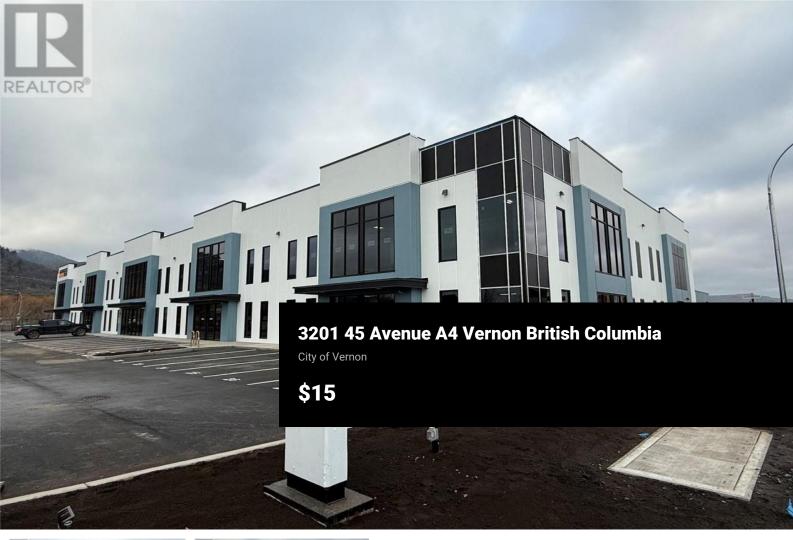

NO TOUCH BASE - Opportunity to lease a brand-new turn-key office/warehouse in Vernon's newest industrial development, Salt Centre. The unit offers a total of 3,285 SF including a 780 SF mezzanine, 2,505 main level including a warehouse with rear-grade loading for convenient access, 100 amp, 347/600 volt, 3-phase electrical services, and gas-fired unit heaters. Located within Building A of Salt Centre, this unit is part of a professionally designed, master-planned industrial development. Prime location just off Highway 97 with light industrial zoning that allows for a wide range of uses. The option of combining available units allows the opportunity for larger contiguous floor plans. Ready for occupancy December 2024. (id:6769)