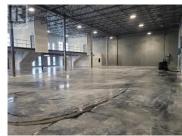

NO TOUCH BASE - Opportunity to lease a brand-new turn-key office/warehouse in Vernon's newest industrial development, Salt Centre. The unit offers a total of 3,285 SF including a 780 SF mezzanine, 2,505 main level including a warehouse with rear-grade loading for convenient access, 100 amp, 347/600 volt, 3-phase electrical services, and gas-fired unit heaters. Located within Building A of Salt Centre, this unit is part of a professionally designed, master-planned industrial development. Prime location just off Highway 97 with light industrial zoning that allows for a wide range of uses. The option of combining available units allows the opportunity for larger contiguous floor plans. Ready for occupancy December 2024. (id:6769)