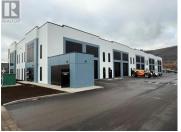

NO TOUCH BASE - Opportunity to lease a brand-new turn-key office/warehouse in Vernon's newest industrial development, Salt Centre. The unit offers a total of 3,285 SF including a 780 SF mezzanine, 2,505 main level including a warehouse with rear-grade loading for convenient access, 100 amp, 347/600 volt, 3-phase electrical services, and gas-fired unit heaters. Located within Building A of Salt Centre, this unit is part of a professionally designed, master-planned industrial development. Prime location just off Highway 97 with light industrial zoning that allows for a wide range of uses. The option of combining available units allows the opportunity for larger contiguous floor plans. Ready for occupancy December 2024. (id:6769)