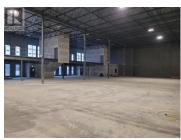

NO TOUCH BASE - Opportunity to lease a brand-new turn-key office/warehouse in Vernon's newest industrial development, Salt Centre. The unit offers a total of 3,285 SF including a 780 SF mezzanine, 2,505 main level including a warehouse with rear-grade loading for convenient access, 100 amp, 347/600 volt, 3-phase electrical services, and gas-fired unit heaters. Located within Building A of Salt Centre, this unit is part of a professionally designed, master-planned industrial development. Prime location just off Highway 97 with light industrial zoning that allows for a wide range of uses. The option of combining available units allows the opportunity for larger contiguous floor plans. Ready for occupancy December 2024. (id:6769)