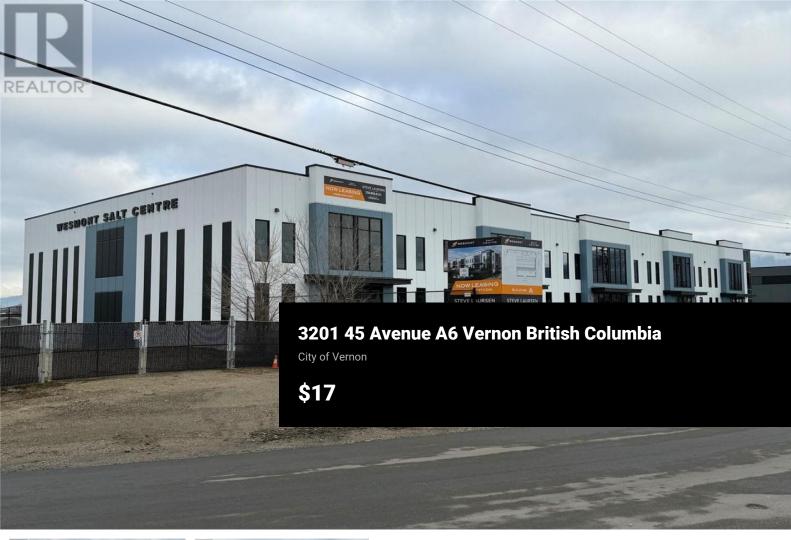

NO TOUCH BASE - Opportunity to lease a brand-new turn-key office/warehouse in Vernon's newest industrial development, Salt Centre. The unit offers a total of 3,297 SF including a 786 SF mezzanine, 2,511 main level including a warehouse with rear-grade loading for convenient access, 100 amp, 347/600 volt, 3-phase electrical services, and gas-fired unit heaters. Located within Building A of Salt Centre, this unit is part of a professionally designed, master-planned industrial development. Prime location just off Highway 97 with light industrial zoning that allows for a wide range of uses. The option of combining available units allows the opportunity for larger contiguous floor plans. Ready for occupancy December 2024. (id:6769)