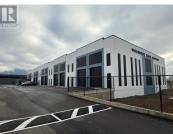

NO TOUCH BASE - Opportunity to lease a brand-new turn-key office/warehouse in Vernon's newest industrial development, Salt Centre. The unit offers a total of 3,297 SF including a 786 SF mezzanine, 2,511 main level including a warehouse with rear-grade loading for convenient access, 100 amp, 347/600 volt, 3-phase electrical services, and gas-fired unit heaters. Located within Building A of Salt Centre, this unit is part of a professionally designed, master-planned industrial development. Prime location just off Highway 97 with light industrial zoning that allows for a wide range of uses. The option of combining available units allows the opportunity for larger contiguous floor plans. Ready for occupancy December 2024. (id:6769)