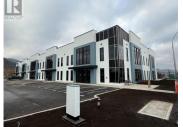

NO TOUCH BASE - Opportunity to lease a brand-new turn-key office/warehouse in Vernon's newest industrial development, Salt Centre. The unit offers a total of 3,297 SF including a 786 SF mezzanine, 2,511 main level including a warehouse with rear-grade loading for convenient access, 100 amp, 347/600 volt, 3-phase electrical services, and gas-fired unit heaters. Located within Building A of Salt Centre, this unit is part of a professionally designed, master-planned industrial development. Prime location just off Highway 97 with light industrial zoning that allows for a wide range of uses. The option of combining available units allows the opportunity for larger contiguous floor plans. Ready for occupancy December 2024. (id:6769)