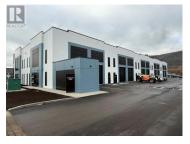

NO TOUCH BASE - Opportunity to lease a brand-new turn-key office/warehouse in Vernon's newest industrial development, Salt Centre. The unit offers a total of 3,297 SF including a 786 SF mezzanine, 2,511 main level including a warehouse with rear-grade loading for convenient access, 100 amp, 347/600 volt, 3-phase electrical services, and gas-fired unit heaters. Located within Building A of Salt Centre, this unit is part of a professionally designed, master-planned industrial development. Prime location just off Highway 97 with light industrial zoning that allows for a wide range of uses. The option of combining available units allows the opportunity for larger contiguous floor plans. Ready for occupancy December 2024. (id:6769)