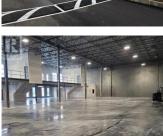

NO TOUCH BASE - Opportunity to lease a brand-new turn-key office/warehouse in Vernon's newest industrial development, Salt Centre. The unit offers a total of 3,297 SF including a 786 SF mezzanine, 2,511 main level including a warehouse with rear-grade loading for convenient access, 100 amp, 347/600 volt, 3-phase electrical services, and gas-fired unit heaters. Located within Building A of Salt Centre, this unit is part of a professionally designed, master-planned industrial development. Prime location just off Highway 97 with light industrial zoning that allows for a wide range of uses. The option of combining available units allows the opportunity for larger contiguous floor plans. Ready for occupancy December 2024. (id:6769)