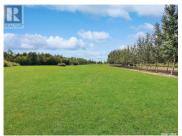

Build your dream home! Don't miss this rare opportunity to own one of the last available lots in the desirable Jameson Estates, just 5 km east of White City on Highway 48. This 3.51-acre property is in a fully paved development with completed, established homes all around--no construction noise, just quiet country living. The lot features a treed area and a shelter belt with 20 mature, 20-foot spruce trees, offering natural beauty and privacy. Also included are two storage sheds and a spacious 26 x 30 garage, ideal for storage and hobbies. All major services--natural gas, power, and city water--are available right at the property line. The seller is also including a set of custom home blueprints by Robinson Residential, ready for you if you choose to build now--or keep them for when the time is right. Whether you're ready to build your dream home today or planning for the future, this property gives you the space, location, and peace of mind to do it your way. (id:6769)