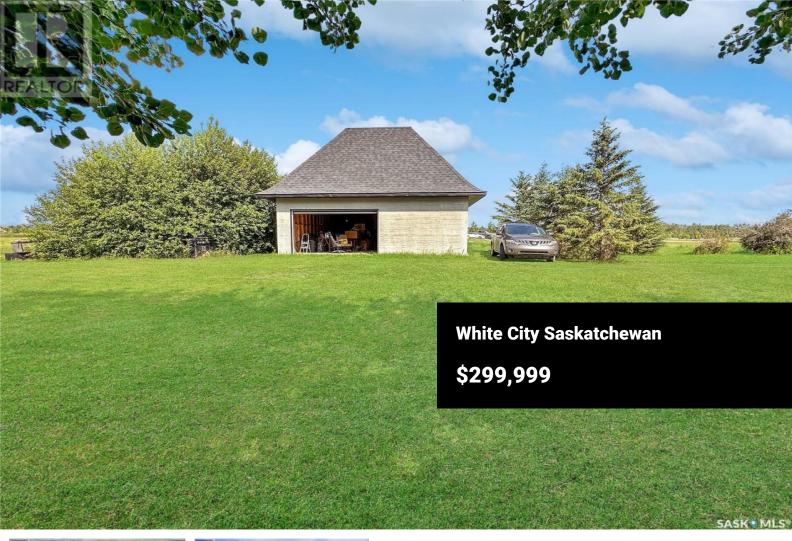

Build your dream home! Don't miss this rare opportunity to own one of the last available lots in the desirable Jameson Estates, just 5 km east of White City on Highway 48. This 3.51-acre property is in a fully paved development with completed, established homes all around--no construction noise, just quiet country living. The lot features a treed area and a shelter belt with 20 mature, 20-foot spruce trees, offering natural beauty and privacy. Also included are two storage sheds and a spacious 26 x 30 garage, ideal for storage and hobbies. All major services--natural gas, power, and city water--are available right at the property line. The seller is also including a set of custom home blueprints by Robinson Residential, ready for you if you choose to build now--or keep them for when the time is right. Whether you're ready to build your dream home today or planning for the future, this property gives you the space, location, and peace of mind to do it your way. (id:6769)