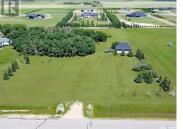

Build your dream home! Don't miss this rare opportunity to own one of the last available lots in the desirable Jameson Estates, just 5 km east of White City on Highway 48. This 3.51-acre property is in a fully paved development with completed, established homes all around--no construction noise, just quiet country living. The lot features a treed area and a shelter belt with 20 mature, 20-foot spruce trees, offering natural beauty and privacy. Also included are two storage sheds and a spacious 26 x 30 garage, ideal for storage and hobbies. All major services--natural gas, power, and city water--are available right at the property line. The seller is also including a set of custom home blueprints by Robinson Residential, ready for you if you choose to build now--or keep them for when the time is right. Whether you're ready to build your dream home today or planning for the future, this property gives you the space, location, and peace of mind to do it your way. (id:6769)