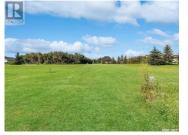

Build your dream home! Don't miss this rare opportunity to own one of the last available lots in the desirable Jameson Estates, just 5 km east of White City on Highway 48. This 3.51-acre property is in a fully paved development with completed, established homes all around--no construction noise, just quiet country living. The lot features a treed area and a shelter belt with 20 mature, 20-foot spruce trees, offering natural beauty and privacy. Also included are two storage sheds and a spacious 26 x 30 garage, ideal for storage and hobbies. All major services--natural gas, power, and city water--are available right at the property line. The seller is also including a set of custom home blueprints by Robinson Residential, ready for you if you choose to build now--or keep them for when the time is right. Whether you're ready to build your dream home today or planning for the future, this property gives you the space, location, and peace of mind to do it your way. (id:6769)