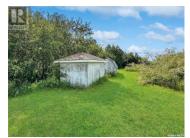

Build your dream home! Don't miss this rare opportunity to own one of the last available lots in the desirable Jameson Estates, just 5 km east of White City on Highway 48. This 3.51-acre property is in a fully paved development with completed, established homes all around--no construction noise, just quiet country living. The lot features a treed area and a shelter belt with 20 mature, 20-foot spruce trees, offering natural beauty and privacy. Also included are two storage sheds and a spacious 26 x 30 garage, ideal for storage and hobbies. All major services--natural gas, power, and city water--are available right at the property line. The seller is also including a set of custom home blueprints by Robinson Residential, ready for you if you choose to build now--or keep them for when the time is right. Whether you're ready to build your dream home today or planning for the future, this property gives you the space, location, and peace of mind to do it your way. (id:6769)