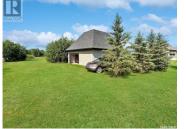

Build your dream home! Don't miss this rare opportunity to own one of the last available lots in the desirable Jameson Estates, just 5 km east of White City on Highway 48. This 3.51-acre property is in a fully paved development with completed, established homes all around--no construction noise, just quiet country living. The lot features a treed area and a shelter belt with 20 mature, 20-foot spruce trees, offering natural beauty and privacy. Also included are two storage sheds and a spacious 26 x 30 garage, ideal for storage and hobbies. All major services--natural gas, power, and city water--are available right at the property line. The seller is also including a set of custom home blueprints by Robinson Residential, ready for you if you choose to build now--or keep them for when the time is right. Whether you're ready to build your dream home today or planning for the future, this property gives you the space, location, and peace of mind to do it your way. (id:6769)