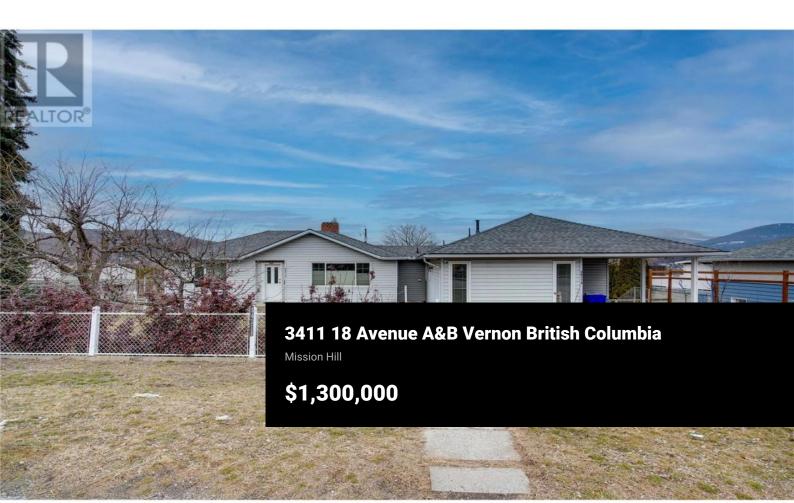

Legal Duplex, that's pretty suite. Great income helpers on each side of the duplex. Large lot with alley access, lots of parking, and double garage. Huge fenced yards both front and back, perfect for pets and kids! Fruit trees and gardens are ready to go. City and mountain views. Walking distance to downtown or the Hospital. Very close to bus routes. 2 min to Mission Hill Elementary, 3 min to Wholesale Club, 5 min to Polson Park and Galaxy Cinema, 8 min to Kin Beach. Duplex left side has 2 bdrms up and 1bdrm down. Right side has one bedroom up and 1bdrm down. This is an excellent investment property. (id:6769)