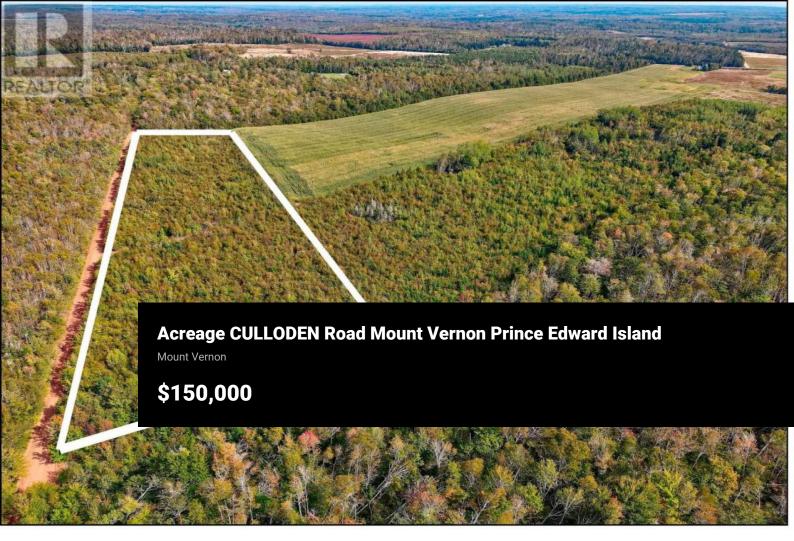

RE/MAX Kelowna 100-1553 Harvey Avenue Kelowna, BC, Canada Escape to the serene community of Mount Vernon with this beautiful 6 acre parcel of land. Situated only 15 minutes from Montague and a convenient 40 minute drive to Charlottetown, this property offers the perfect opportunity to build your dream home in a peaceful and picturesque setting. Enjoy a breathtaking view of the Northumberland Strait, with Pictou Island in sight. The property sits high on Culloden Road, offering panoramic vistas of the surrounding area. Surrounded by the natural beauty of Prince Edward Island, including rolling hills, water views, and a peaceful atmosphere. Please note: Tax and Assessment values are based off of the full parcel and to be determined. (id:6769)