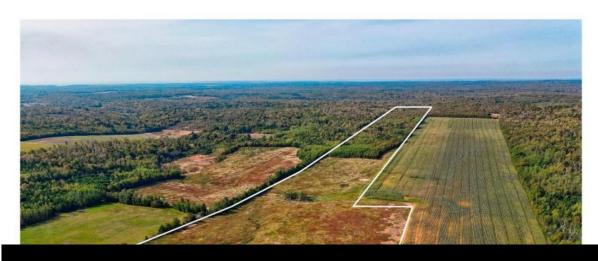

## **Acreage WOOD ISLANDS Road Mount Vernon Prince Edward Island**

Mount Vernon

\$150,000

RE/MAX Kelowna 100-1553 Harvey Avenue Kelowna, BC, Canada Nestled in the heart of Prince Edward Island's lush countryside, this remarkable 32.57 acre with approx.20 acres of Blueberry fields property offers an idyllic canvas for your dreams. Whether you're looking to build your dream home, start a hobby farm, or continue a profitable blueberry harvest, this land provides endless possibilities. Situated just 5 minutes from Wood Islands, 15 minutes from Montague, and a quick 40 minute drive to Charlottetown, you'll enjoy the tranquility of rural living without sacrificing urban conveniences. Whether you're looking to live off the land, generate income from blueberry cultivation, or invest in your future, this property offers a solid investment opportunity. (id:6769)