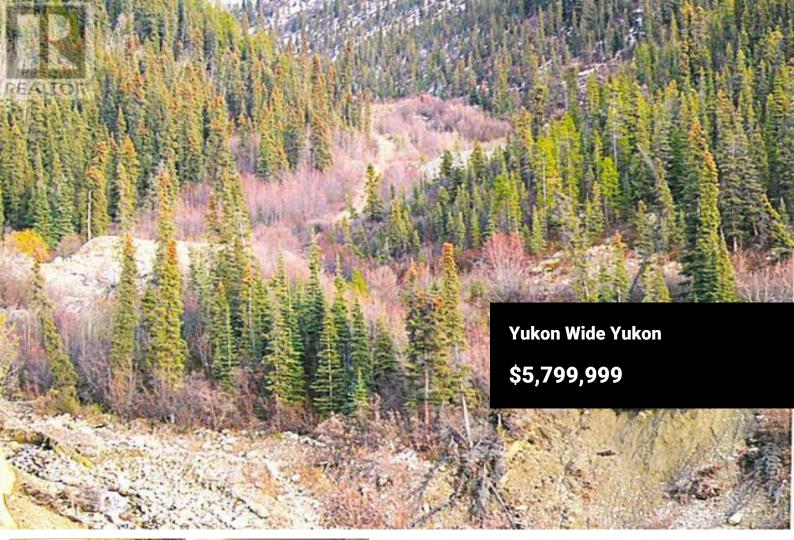

Welcome to the Martin Creek Mine - 57 Gold mining claims that are ready for you to start mining for this precious mineral. Opportunities like this are few and far between, and for the right investor, these gold claims will provide years of return. The property is conveniently located a short flight from the city of Whitehorse and has A 120-kilometre winter road from Whitehorse to Martin Creek which provides hauling access for fuel, supplies and heavy equipment needs. These claims are ready to go and it will not take much to get started. Land improvements include a 1-kilometer air strip, a 10-person camp, a tool shed, a wood working shed, a settling pond, and access roads along the Martin Creek mining area. The Yukon Water Board has granted a water license to Martin Creek Mining Company for placer gold mining activities. The water license is active and remains in good standing. Call your Realtor NOW for more information. view website @ www.martincreekmining.com (id:6769)