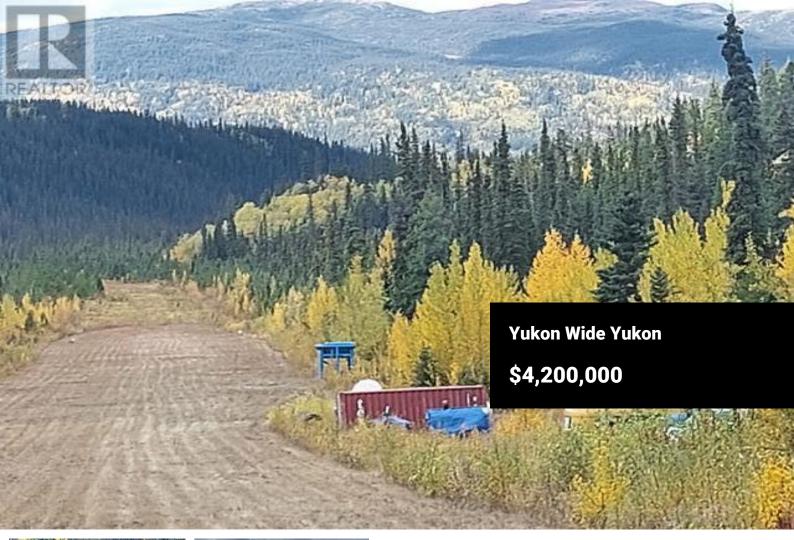

Nestled in the heart of mineral-rich countryside, Martin & Sylvia Creek are truly rare gems for investors or businesses seeking to capitalize on a historic mining legacy. This property offers unparalleled access to natural resources, scenic beauty, and infrastructure. The site has a storied history as a mining operation. It boasts operational facilities and offers an excellent investment opportunity for mining. Reliable power supply, an active water license, and onsite equipment make this a turn-key operation for interested buyers. The Martin Creek Mining Company site offers a wealth of possibilties. Resume operations with minimal upgrades to facilities, while leveraging existing infrastructure. Whether you're a mining expert looking to tap into a rich legacy or an entrepreneur seeking a multi-use opportunity, the Martin Creek Mining Company presents an unmatched opportunity. Owner willing to finance!!! Call your Realtor now! (id:6769)