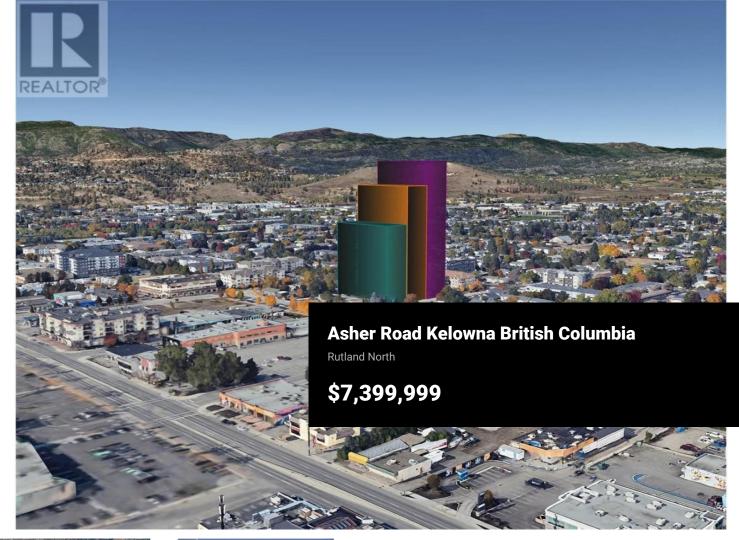

Extremely rare opportunity to acquire a prime land assembly in Kelowna's Rutland Urban Centre. This UC4 zoned property boasts an approved land designation with the potential to develop up to 132,313 SF of residential and commercial mixed-use density. Strategically positioned near Highway 33, the site offers unparalleled visibility and accessibility, just minutes from downtown Kelowna, shopping, dining, and major transit routes. The City of Kelowna OCP allows building up to 15 stories with bonus density. The combined lots (250+260+270+272 Asher Rd) offer a spacious 192' frontage x 168' depth, totalling approximately (.75 acres) 32,670 sq. ft.--a versatile canvas for visionary redevelopment. Zoned for mixed-use commercial and residential development, this site invites innovative concepts such as strata apartments, rental apartments, or a hotel. Capitalize on soaring demand in one of Kelowna's fastest-growing areas, where urban convenience meets community charm. Kelowna's urban intensification trends and infrastructure growth amplify this site's long-term value. Seize this once-in-a-lifetime chance to shape Rutland Urban Centre and unlock transformative potential. Don't wait--contact us today to explore this unmatched development gem. (id:6769)