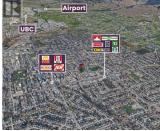

Extremely rare opportunity to acquire a prime land assembly in Kelowna's Rutland Urban Centre. This UC4 zoned property boasts an approved land designation with the potential to develop up to 132,313 SF of residential and commercial mixed-use density. Strategically positioned near Highway 33, the site offers unparalleled visibility and accessibility, just minutes from downtown Kelowna, shopping, dining, and major transit routes. The City of Kelowna OCP allows building up to 15 stories with bonus density. The combined lots (250+260+270+272 Asher Rd) offer a spacious 192' frontage x 168' depth, totalling approximately (.75 acres) 32,670 sq. ft.--a versatile canvas for visionary redevelopment. Zoned for mixed-use commercial and residential development, this site invites innovative concepts such as strata apartments, rental apartments, or a hotel. Capitalize on soaring demand in one of Kelowna's fastest-growing areas, where urban convenience meets community charm. Kelowna's urban intensification trends and infrastructure growth amplify this site's long-term value. Seize this once-in-a-lifetime chance to shape Rutland Urban Centre and unlock transformative potential. Don't wait--contact us today to explore this unmatched development gem. (id:6769)