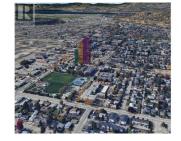

Extremely rare opportunity to acquire a prime land assembly in Kelowna's Rutland Urban Centre. This UC4 zoned property boasts an approved land designation with the potential to develop up to 132,313 SF of residential and commercial mixed-use density. Strategically positioned near Highway 33, the site offers unparalleled visibility and accessibility, just minutes from downtown Kelowna, shopping, dining, and major transit routes. The City of Kelowna OCP allows building up to 15 stories with bonus density. The combined lots (250+260+270+272 Asher Rd) offer a spacious 192' frontage x 168' depth, totalling approximately (.75 acres) 32,670 sq. ft.--a versatile canvas for visionary redevelopment. Zoned for mixed-use commercial and residential development, this site invites innovative concepts such as strata apartments, rental apartments, or a hotel. Capitalize on soaring demand in one of Kelowna's fastest-growing areas, where urban convenience meets community charm. Kelowna's urban intensification trends and infrastructure growth amplify this site's long-term value. Seize this once-in-a-lifetime chance to shape Rutland Urban Centre and unlock transformative potential. Don't wait--contact us today to explore this unmatched development gem. (id:6769)