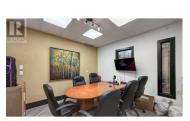

Main floor office space for lease near the corner of Gordon Dr and Bernard Ave. Unit totals 659 SF and is configured with a large conference room with a bay window, and dimmable LED lights, reception area, open work area with 4 partitioned workspaces, collaboration area or additional open work area, kitchenette and in-suite washroom. Awning and small pylon signage opportunities facing Gordon Dr. Unit has on-site parking in front. Available on a Gross Rent per month basis. (id:6769)