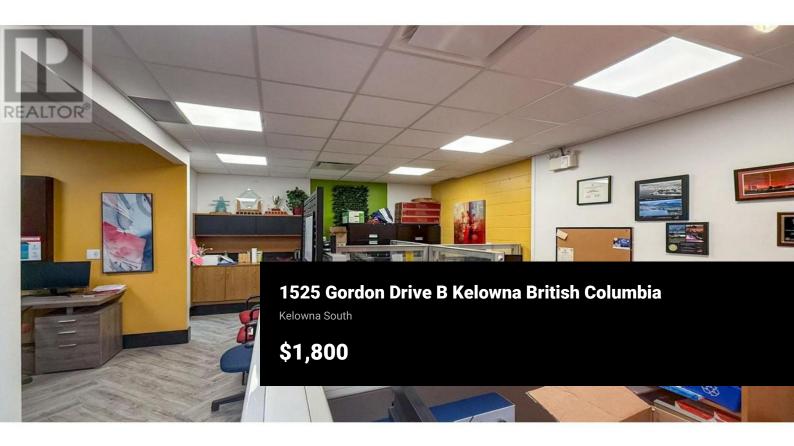

Main floor office space for lease near the corner of Gordon Dr and Bernard Ave. Unit totals 659 SF and is configured with a large conference room with a bay window, and dimmable LED lights, reception area, open work area with 4 partitioned workspaces, collaboration area or additional open work area, kitchenette and in-suite washroom. Awning and small pylon signage opportunities facing Gordon Dr. Unit has on-site parking in front. Available on a Gross Rent per month basis. (id:6769)