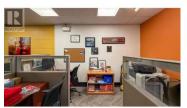

Main floor office space for lease near the corner of Gordon Dr and Bernard Ave. Unit totals 659 SF and is configured with a large conference room with a bay window, and dimmable LED lights, reception area, open work area with 4 partitioned workspaces, collaboration area or additional open work area, kitchenette and in-suite washroom. Awning and small pylon signage opportunities facing Gordon Dr. Unit has on-site parking in front. Available on a Gross Rent per month basis. (id:6769)