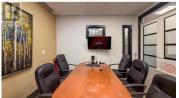

Main floor office space for lease near the corner of Gordon Dr and Bernard Ave. Unit totals 659 SF and is configured with a large conference room with a bay window, and dimmable LED lights, reception area, open work area with 4 partitioned workspaces, collaboration area or additional open work area, kitchenette and in-suite washroom. Awning and small pylon signage opportunities facing Gordon Dr. Unit has on-site parking in front. Available on a Gross Rent per month basis. (id:6769)