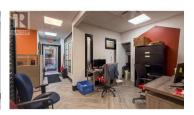

Main floor office space for lease near the corner of Gordon Dr and Bernard Ave. Unit totals 659 SF and is configured with a large conference room with a bay window, and dimmable LED lights, reception area, open work area with 4 partitioned workspaces, collaboration area or additional open work area, kitchenette and in-suite washroom. Awning and small pylon signage opportunities facing Gordon Dr. Unit has on-site parking in front. Available on a Gross Rent per month basis. (id:6769)