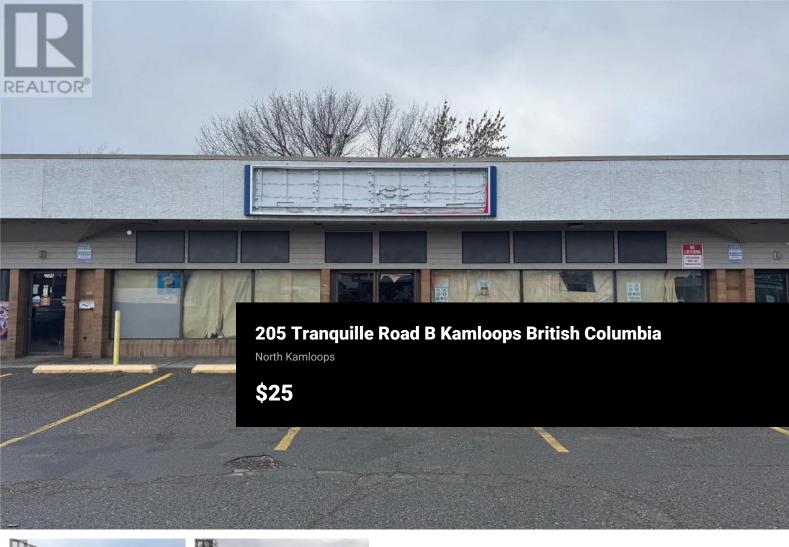

W ®

RE/MAX Kelowna 100-1553 Harvey Avenue Kelowna, BC, Canada Prime commercial 2410 sq.ft. unit in the heart of the North Shore Business District! This property offers unmatched visibility in a high-traffic area, making it ideal for businesses seeking maximum exposure. Ample parking ensures convenience for customers and staff, while proximity to transit enhances accessibility. The surrounding area is buzzing with new multifamily developments, adding to the growth and vibrancy of this sought-after location. Landlord is willing to demise into a smaller space if needed. Don't miss out on this exceptional opportunity to establish your business in a thriving community! (id:6769)