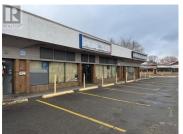

W ®

RE/MAX Kelowna 100-1553 Harvey Avenue Kelowna, BC, Canada Prime commercial 2410 sq.ft. unit in the heart of the North Shore Business District! This property offers unmatched visibility in a high-traffic area, making it ideal for businesses seeking maximum exposure. Ample parking ensures convenience for customers and staff, while proximity to transit enhances accessibility. The surrounding area is buzzing with new multifamily developments, adding to the growth and vibrancy of this sought-after location. Landlord is willing to demise into a smaller space if needed. Don't miss out on this exceptional opportunity to establish your business in a thriving community! (id:6769)