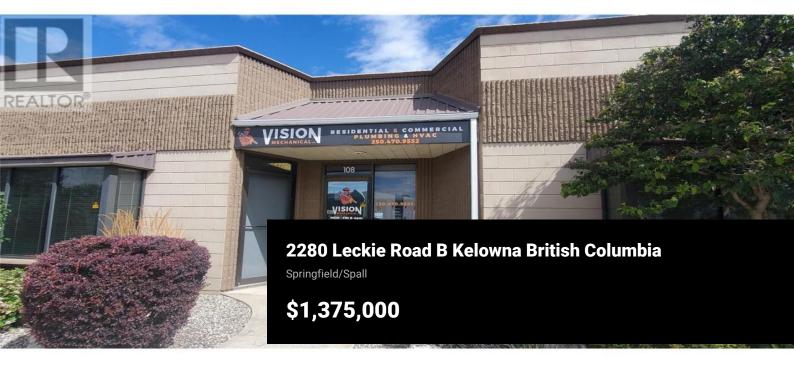

Very centrally located at SW corner of Leckie Rd & Hunter Rd. Only one (1) block from Hwy 97 N, this Service Commercial / Light Industrial Strata unit offers 3,326sf\* on the main level with nice street fronting offices, reception and 3 washrooms, one with shower. Two 10' x 10' overhead doors in the rear access grade level warehouse (~1,500sf). A bonus storage mezzanine level of ~583sf or build out for more office space. Secure gated rear parking compound surrounded in galvanized unscalable fence panels. (\*measurements appx). One of only three strata units in the building offers uncomplicated strata ownership. (id:6769)