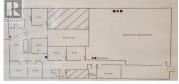

Very centrally located at SW corner of Leckie Rd & Hunter Rd. Only one (1) block from Hwy 97 N, this Service Commercial / Light Industrial Strata unit offers 3,326sf\* on the main level with nice street fronting offices, reception and 3 washrooms, one with shower. Two 10' x 10' overhead doors in the rear access grade level warehouse (~1,500sf). A bonus storage mezzanine level of ~583sf or build out for more office space. Secure gated rear parking compound surrounded in galvanized unscalable fence panels. (\*measurements appx). One of only three strata units in the building offers uncomplicated strata ownership. (id:6769)