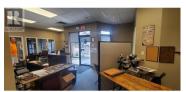

Very centrally located at SW corner of Leckie Rd & Hunter Rd. Only one (1) block from Hwy 97 N, this Service Commercial / Light Industrial Strata unit offers 3,326sf\* on the main level with nice street fronting offices, reception and 3 washrooms, one with shower. Two 10' x 10' overhead doors in the rear access grade level warehouse (~1,500sf). A bonus storage mezzanine level of ~583sf or build out for more office space. Secure gated rear parking compound surrounded in galvanized unscalable fence panels. (\*measurements appx). One of only three strata units in the building offers uncomplicated strata ownership. (id:6769)