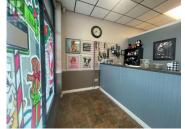

This 1,373 SF unit offers a versatile layout, featuring an open retail area, enclosed office, and spacious rear staff room with another small office/staff room and washroom. The unit also boasts a rear patio space, ideal for various business setups. With direct street-front parking, 200 amp power, and ample plumbing, this space is well-equipped for diverse ventures. The triple net estimate for 2024 is \$7.00 PSF. Located steps away from Westbank Museum, Valley Medical Lab, Subway, and other conveniences, and offering great signage visibility, this property is strategically positioned for success, attracting both local residents and passing commuters. Available as soon as possible. Kindly refrain from approaching current tenants unannounced. (id:6769)