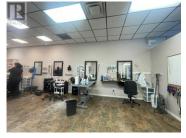

This 1,373 SF unit offers a versatile layout, featuring an open retail area, enclosed office, and spacious rear staff room with another small office/staff room and washroom. The unit also boasts a rear patio space, ideal for various business setups. With direct street-front parking, 200 amp power, and ample plumbing, this space is well-equipped for diverse ventures. The triple net estimate for 2024 is \$7.00 PSF. Located steps away from Westbank Museum, Valley Medical Lab, Subway, and other conveniences, and offering great signage visibility, this property is strategically positioned for success, attracting both local residents and passing commuters. Available as soon as possible. Kindly refrain from approaching current tenants unannounced. (id:6769)