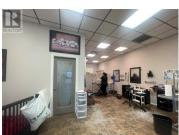

This 1,373 SF unit offers a versatile layout, featuring an open retail area, enclosed office, and spacious rear staff room with another small office/staff room and washroom. The unit also boasts a rear patio space, ideal for various business setups. With direct street-front parking, 200 amp power, and ample plumbing, this space is well-equipped for diverse ventures. The triple net estimate for 2024 is \$7.00 PSF. Located steps away from Westbank Museum, Valley Medical Lab, Subway, and other conveniences, and offering great signage visibility, this property is strategically positioned for success, attracting both local residents and passing commuters. Available as soon as possible. Kindly refrain from approaching current tenants unannounced. (id:6769)