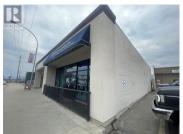

This 1,373 SF unit offers a versatile layout, featuring an open retail area, enclosed office, and spacious rear staff room with another small office/staff room and washroom. The unit also boasts a rear patio space, ideal for various business setups. With direct street-front parking, 200 amp power, and ample plumbing, this space is well-equipped for diverse ventures. The triple net estimate for 2024 is \$7.00 PSF. Located steps away from Westbank Museum, Valley Medical Lab, Subway, and other conveniences, and offering great signage visibility, this property is strategically positioned for success, attracting both local residents and passing commuters. Available as soon as possible. Kindly refrain from approaching current tenants unannounced. (id:6769)