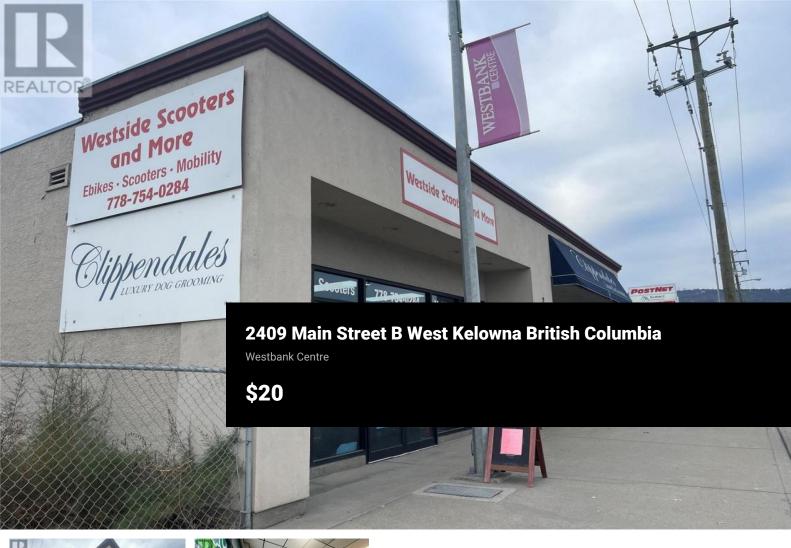

This 1,373 SF unit offers a versatile layout, featuring an open retail area, enclosed office, and spacious rear staff room with another small office/staff room and washroom. The unit also boasts a rear patio space, ideal for various business setups. With direct street-front parking, 200 amp power, and ample plumbing, this space is well-equipped for diverse ventures. The triple net estimate for 2024 is \$7.00 PSF. Located steps away from Westbank Museum, Valley Medical Lab, Subway, and other conveniences, and offering great signage visibility, this property is strategically positioned for success, attracting both local residents and passing commuters. Available as soon as possible. Kindly refrain from approaching current tenants unannounced. (id:6769)