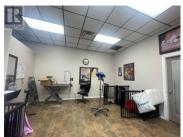

This 1,373 SF unit offers a versatile layout, featuring an open retail area, enclosed office, and spacious rear staff room with another small office/staff room and washroom. The unit also boasts a rear patio space, ideal for various business setups. With direct street-front parking, 200 amp power, and ample plumbing, this space is well-equipped for diverse ventures. The triple net estimate for 2024 is \$7.00 PSF. Located steps away from Westbank Museum, Valley Medical Lab, Subway, and other conveniences, and offering great signage visibility, this property is strategically positioned for success, attracting both local residents and passing commuters. Available as soon as possible. Kindly refrain from approaching current tenants unannounced. (id:6769)