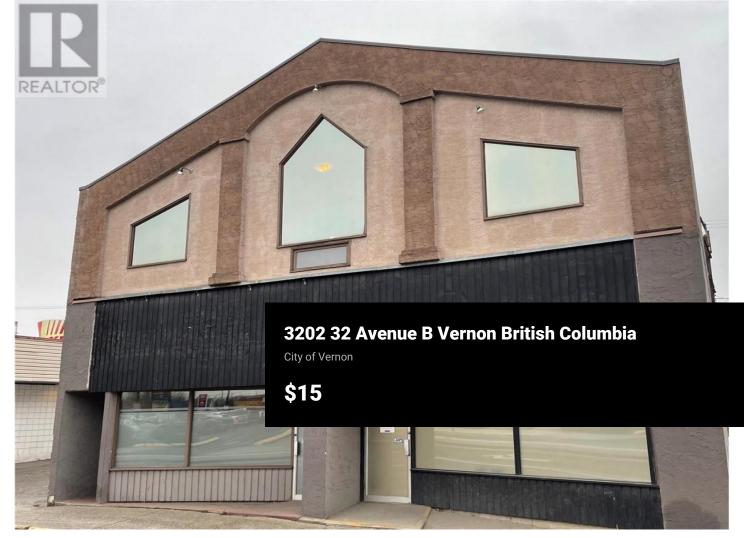

This highly visible commercial space offers a versatile layout perfect for office or retail use, ideally located with easy access to Highway 97 and a steady flow of passing traffic. This space offers approximately 1000 sf of ground floor space. Flexible Space: Ideal for office or retail use, customizable layout options. Quick Possession: Available June 2025. Parking: Convenient parking located at the rear of the building. High Traffic Area: Perfect location for businesses seeking to attract foot traffic and drivers. Don't miss out on this opportunity to establish your business in a high-profile location. (id:6769)