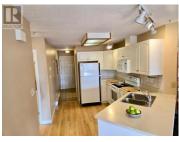

Impressive views from this one bedroom grade level condo right across the road from the SS Klondike and the Yukon River. This unit comes with a very spacious bedroom looking out over the fabulous gardens of the development. Large 4 pce bath with jetted tub and walk through closet. Open kitchen with eating peninsula and small dining area. Living room is bright and lovely living space with propane fireplace and access to patio bordering the well kept grounds with mountain views in the backdrop. Lots of sun on patio and close to walking trails and amenities. (id:6769)