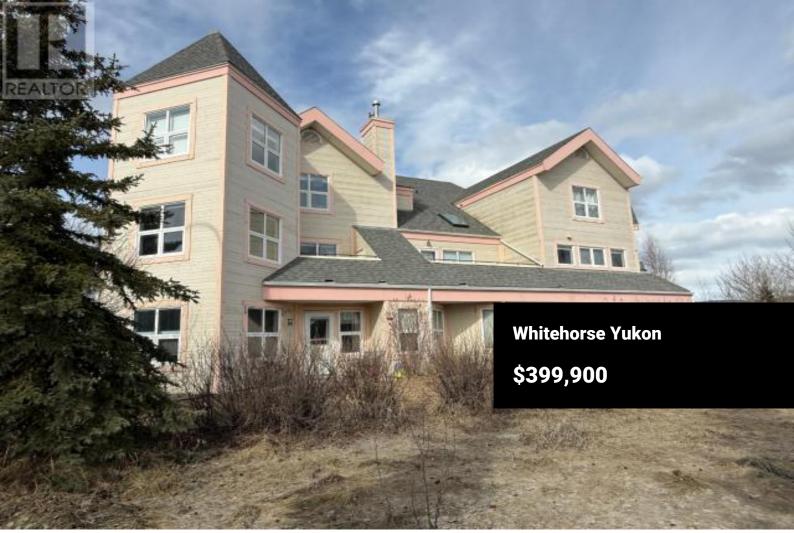

Impressive views from this one bedroom grade level condo right across the road from the SS Klondike and the Yukon River. This unit comes with a very spacious bedroom looking out over the fabulous gardens of the development. Large 4 pce bath with jetted tub and walk through closet. Open kitchen with eating peninsula and small dining area. Living room is bright and lovely living space with propane fireplace and access to patio bordering the well kept grounds with mountain views in the backdrop. Lots of sun on patio and close to walking trails and amenities. (id:6769)