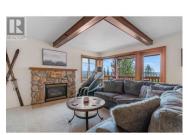

Beautifully updated 2-bedroom, 2.5-bathroom townhome with a flexible basement space that functions as a third bedroom. This well-maintained unit offers an open-concept layout, an upgraded kitchen with quartz counters throughout and two covered outdoor decks showcasing breathtaking views of the Monashee Mountains. Enjoy easy ski-in/ski-out access with direct steps leading to the lower Snowpines groomed ski trail. Ample parking for two vehicles adds convenience, while the spacious interior makes it ideal for entertaining or relaxing with family and friends. A perfect year-round getaway or investment property at Big White Ski Resort! (id:6769)