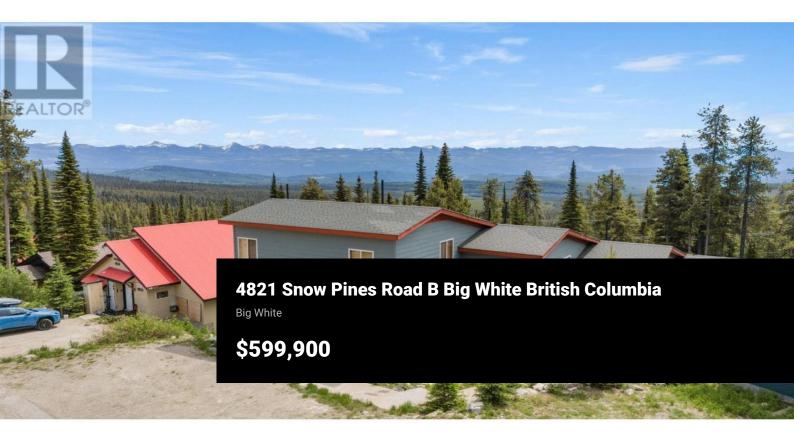

Beautifully updated 2-bedroom, 2.5-bathroom townhome with a flexible basement space that functions as a third bedroom. This well-maintained unit offers an open-concept layout, an upgraded kitchen with quartz counters throughout and two covered outdoor decks showcasing breathtaking views of the Monashee Mountains. Enjoy easy ski-in/ski-out access with direct steps leading to the lower Snowpines groomed ski trail. Ample parking for two vehicles adds convenience, while the spacious interior makes it ideal for entertaining or relaxing with family and friends. A perfect year-round getaway or investment property at Big White Ski Resort! (id:6769)