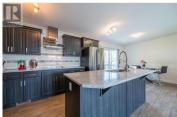

Very inviting and spacious open concept located in Orchard Ridge MHP in Dallas. The home offers 3 bedrooms, 2 full bathrooms. Large master bedroom, en-suite with a soaker tub and a separate stand-up shower. Kitchen has all quartz countertops, large pantry, built-in stainless steel microwave and stove, and Stainless steel fridge and counter cooktop, tons of cupboard space with a spacious island. All crown molding and completely drywalled. Patio doors off your dinning area that leads you to your back yard. Large Storage Shed. 2017 double wide unit with asphalt shingles and Hardi Board siding, is a super modern feeling manufactured home, a must see! (id:6769)