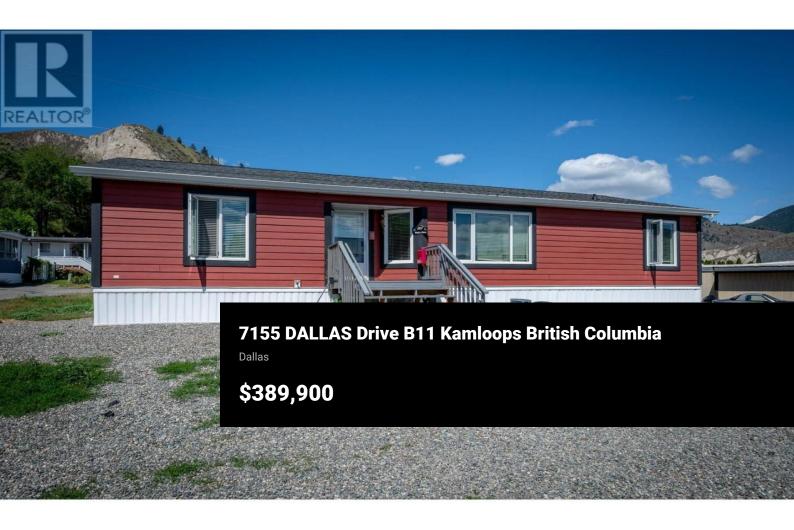

Very inviting and spacious open concept located in Orchard Ridge MHP in Dallas. The home offers 3 bedrooms, 2 full bathrooms. Large master bedroom, en-suite with a soaker tub and a separate stand-up shower. Kitchen has all quartz countertops, large pantry, built-in stainless steel microwave and stove, and Stainless steel fridge and counter cooktop, tons of cupboard space with a spacious island. All crown molding and completely drywalled. Patio doors off your dinning area that leads you to your back yard. Large Storage Shed. 2017 double wide unit with asphalt shingles and Hardi Board siding, is a super modern feeling manufactured home, a must see! (id:6769)