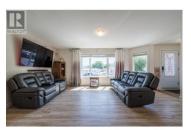

Very inviting and spacious open concept located in Orchard Ridge MHP in Dallas. The home offers 3 bedrooms, 2 full bathrooms. Large master bedroom, en-suite with a soaker tub and a separate stand-up shower. Kitchen has all quartz countertops, large pantry, built-in stainless steel microwave and stove, and Stainless steel fridge and counter cooktop, tons of cupboard space with a spacious island. All crown molding and completely drywalled. Patio doors off your dinning area that leads you to your back yard. Large Storage Shed. 2017 double wide unit with asphalt shingles and Hardi Board siding, is a super modern feeling manufactured home, a must see! (id:6769)