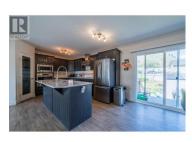

Very inviting and spacious open concept located in Orchard Ridge MHP in Dallas. The home offers 3 bedrooms, 2 full bathrooms. Large master bedroom, en-suite with a soaker tub and a separate stand-up shower. Kitchen has all quartz countertops, large pantry, built-in stainless steel microwave and stove, and Stainless steel fridge and counter cooktop, tons of cupboard space with a spacious island. All crown molding and completely drywalled. Patio doors off your dinning area that leads you to your back yard. Large Storage Shed. 2017 double wide unit with asphalt shingles and Hardi Board siding, is a super modern feeling manufactured home, a must see! (id:6769)