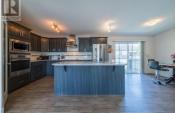

Very inviting and spacious open concept located in Orchard Ridge MHP in Dallas. The home offers 3 bedrooms, 2 full bathrooms. Large master bedroom, en-suite with a soaker tub and a separate stand-up shower. Kitchen has all quartz countertops, large pantry, built-in stainless steel microwave and stove, and Stainless steel fridge and counter cooktop, tons of cupboard space with a spacious island. All crown molding and completely drywalled. Patio doors off your dinning area that leads you to your back yard. Large Storage Shed. 2017 double wide unit with asphalt shingles and Hardi Board siding, is a super modern feeling manufactured home, a must see! (id:6769)