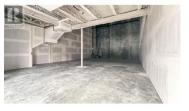

Brand new industrial strata unit in Quail Ridge Business Centre located in Airport Business Park. Unit B190 totals 2,947 SF including an 874 SF mezzanine area. Insulated concrete, tilt-up construction. Unit features 24' ceilings, single grade level bay with 12' x 12' overhead door and ample surface parking. Parking in front of unit and onsite visitor parking. Easy access to and from Highway 97N, minutes to Kelowna International Airport, UBCO, Highway 33 and Downtown Kelowna. (id:6769)