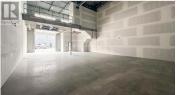

Brand new industrial strata unit in Quail Ridge Business Centre located in Airport Business Park. Unit B190 totals 2,947 SF including an 874 SF mezzanine area. Insulated concrete, tilt-up construction. Unit features 24' ceilings, single grade level bay with 12' x 12' overhead door and ample surface parking. Parking in front of unit and onsite visitor parking. Easy access to and from Highway 97N, minutes to Kelowna International Airport, UBCO, Highway 33 and Downtown Kelowna. (id:6769)