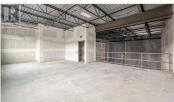

Brand new industrial strata unit in Quail Ridge Business Centre located in Airport Business Park. Unit B190 totals 2,947 SF including an 874 SF mezzanine area. Insulated concrete, tilt-up construction. Unit features 24' ceilings, single grade level bay with 12' x 12' overhead door and ample surface parking. Parking in front of unit and onsite visitor parking. Easy access to and from Highway 97N, minutes to Kelowna International Airport, UBCO, Highway 33 and Downtown Kelowna. (id:6769)