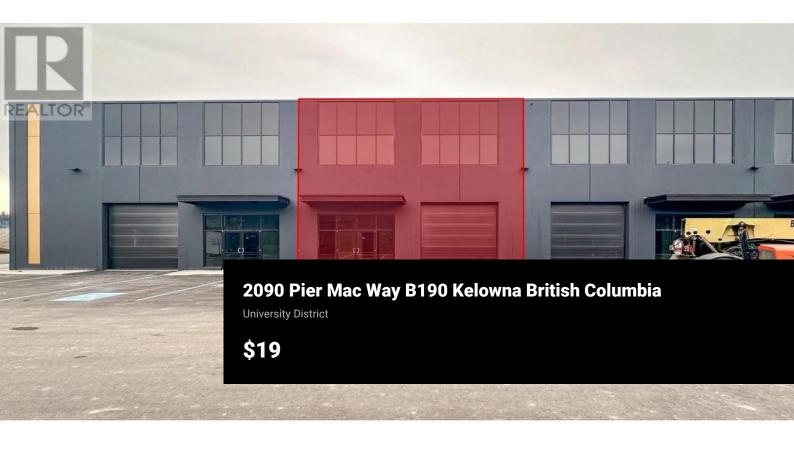

Brand new industrial strata unit in Quail Ridge Business Centre located in Airport Business Park. Unit B190 totals 2,947 SF including an 874 SF mezzanine area. Insulated concrete, tilt-up construction. Unit features 24' ceilings, single grade level bay with 12' x 12' overhead door and ample surface parking. Parking in front of unit and onsite visitor parking. Easy access to and from Highway 97N, minutes to Kelowna International Airport, UBCO, Highway 33 and Downtown Kelowna. (id:6769)