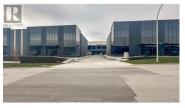

Brand new industrial strata unit in Quail Ridge Business Centre located in Airport Business Park. Unit B190 totals 2,947 SF including an 874 SF mezzanine area. Insulated concrete, tilt-up construction. Unit features 24' ceilings, single grade level bay with 12' x 12' overhead door and ample surface parking. Parking in front of unit and onsite visitor parking. Easy access to and from Highway 97N, minutes to Kelowna International Airport, UBCO, Highway 33 and Downtown Kelowna. (id:6769)