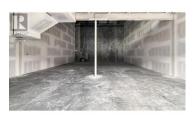

Brand new industrial strata unit in Quail Ridge Business Centre located in Airport Business Park. Unit B190 totals 2,947 SF including an 874 SF mezzanine area. Insulated concrete, tilt-up construction. Unit features 24' ceilings, single grade level bay with 12' x 12' overhead door and ample surface parking. Parking in front of unit and onsite visitor parking. Easy access to and from Highway 97N, minutes to Kelowna International Airport, UBCO, Highway 33 and Downtown Kelowna. (id:6769)