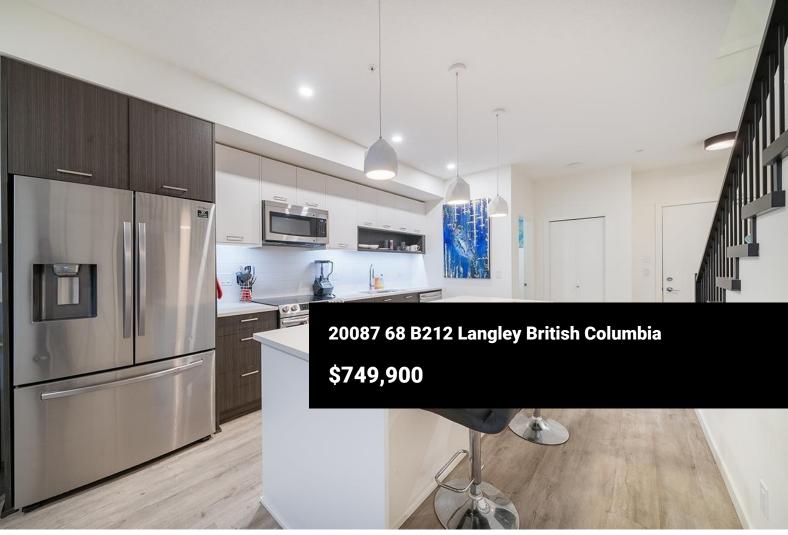

Discover this inviting two-story City Home, offering ample space across two levels, complete with a private front door entrance and an additional access point for the elevator and parkade. The kitchen is a standout feature, boasting a contemporary Pacific Northwest Style design, adorned with Quartz countertops, stainless steel appliances, a sleek subway tiled backsplash, softclose hinges, a generously sized island with integrated storage, and a stainless steel undermount sink. Additional storage space can be found under the stairs and within the built-in pantry. Conveniently situated within walking distance to major retail destinations including Walmart, Costco, London Drugs, Save On Foods, Best Buy, and more. (id:6769)