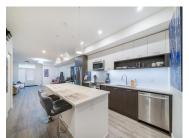

Discover this inviting two-story City Home, offering ample space across two levels, complete with a private front door entrance and an additional access point for the elevator and parkade. The kitchen is a standout feature, boasting a contemporary Pacific Northwest Style design, adorned with Quartz countertops, stainless steel appliances, a sleek subway tiled backsplash, softclose hinges, a generously sized island with integrated storage, and a stainless steel undermount sink. Additional storage space can be found under the stairs and within the built-in pantry. Conveniently situated within walking distance to major retail destinations including Walmart, Costco, London Drugs, Save On Foods, Best Buy, and more. (id:6769)