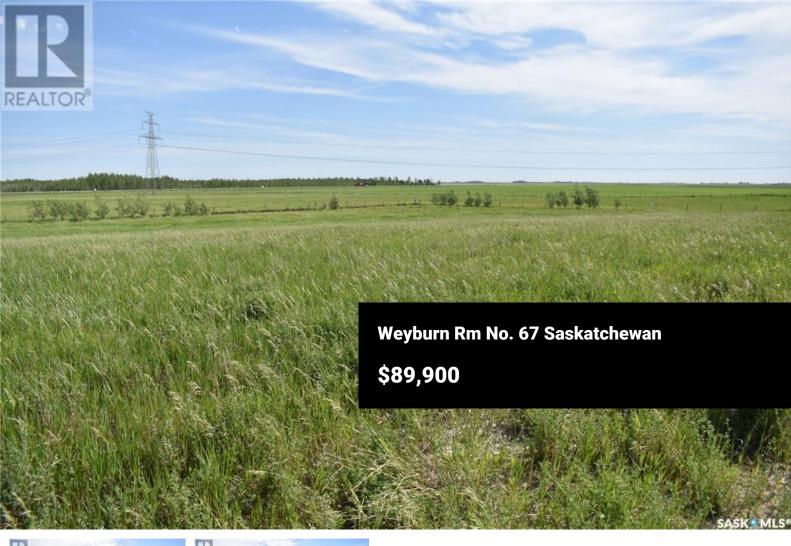

This is the perfect lot to develop your dream acreage on. Located 7 kms East of Weyburn, this lot is 1/4 mile South off Highway 13. The land gently rises up to a nice high spot in the middle of the lot which would give your house a wonderful view of the surrounding grassland. The lot comes with a well-built lane way and trees have been started on the North, South and East side. The property has natural gas and power ran in and ready to be connected. Weyburn city water is available close to the property and is ready to be brought in. This is a piece of land that you will want to see for yourself to truly appreciate. (id:6769)