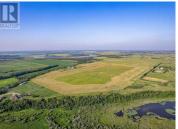

Absolutely beautiful waterfront acreage lots close to Beaver Creek and Fred Hill Canoe launch. 5 acres of beautiful trees, rolling hills and open skies. These beautiful 5 acres has been zoned for up to two primary residences and is at the end of a quiet cul-de-sac. No neighbors visible for miles but only 10 minutes to the city limits. Utilities have been brought to the property and a Geo technical study is available. All you need to do is dream it and build it! Please do not drive on the property without permission. Book a showing with your agent today! (id:6769)