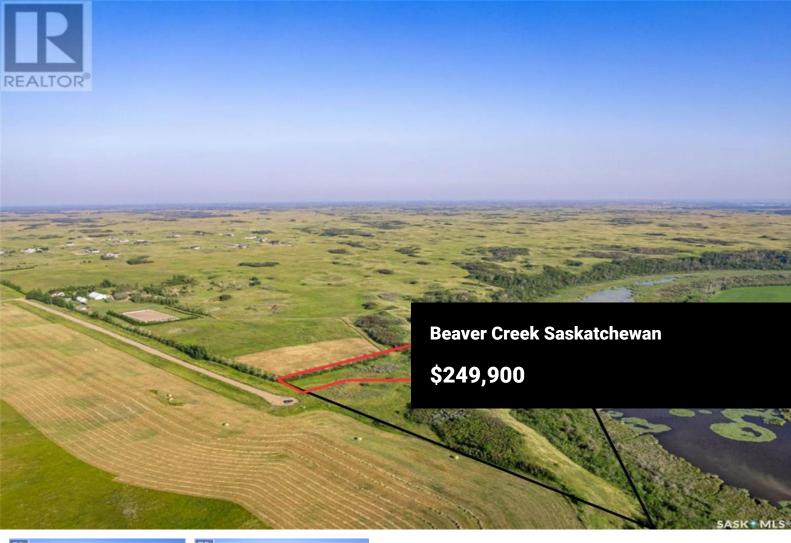

Absolutely beautiful waterfront acreage lots close to Beaver Creek and Fred Hill Canoe launch. 5 acres of beautiful trees, rolling hills and open skies. These beautiful 5 acres has been zoned for up to two primary residences and is at the end of a quiet cul-de-sac. No neighbors visible for miles but only 10 minutes to the city limits. Utilities have been brought to the property and a Geo technical study is available. All you need to do is dream it and build it! Please do not drive on the property without permission. Book a showing with your agent today! (id:6769)