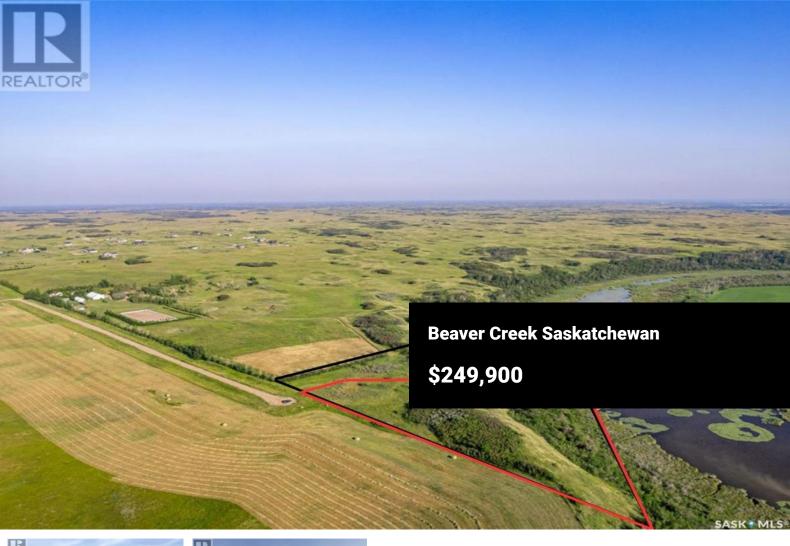

Absolutely beautiful waterfront acreage lots close to Beaver Creek and Fred Hill Canoe launch. 5 acres of beautiful trees, rolling hills and open skies. These beautiful 5 acres has been zoned for up to two primary residences and is at the end of a quiet cul-de-sac. No neighbors visible for miles but only 10 minutes to the city limits. Utilities have been brought to the property and a Geo technical study is available. All you need to do is dream it and build it! Please do not drive on the property without permission. Book a showing with your agent today! (id:6769)