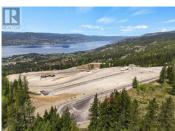

Naramata is a picturesque village nestled on the eastern shores of Lake Okanagan, known for its breathtaking landscapes and tranquil atmosphere. Vista Naramata is a 41 lot development offering access to pristine lakes, numerous vineyards, boutique wineries, and epic hiking and biking. Don't wait to build your dream home in this relaxed rural environment amidst stunning natural beauty. Lot 1 is a corner lot at the entrance to the development, a gently sloped site, triangular, .8 Acre. Craft your ideal design and choose your preferred builder. Not sure where to start? We can help. Only 15 Developer lots remain. Contact us today to learn more about securing your lakeview property in Naramata! All measurements are approximate. (id:6769)