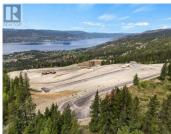

Naramata is a picturesque village nestled on the eastern shores of Lake Okanagan, known for its breathtaking landscapes and tranquil atmosphere. Vista Naramata is a 41 lot development offering access to pristine lakes, numerous vineyards, boutique wineries, and epic hiking and biking. Don't wait to build your dream home in this relaxed rural environment amidst stunning natural beauty. Lot 1 is a corner lot at the entrance to the development, a gently sloped site, triangular, .8 Acre. Craft your ideal design and choose your preferred builder. Not sure where to start? We can help. Only 15 Developer lots remain. Contact us today to learn more about securing your lakeview property in Naramata! All measurements are approximate. (id:6769)