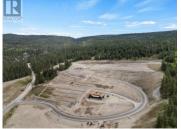

Naramata is a picturesque village nestled on the eastern shores of Lake Okanagan, known for its breathtaking landscapes and tranquil atmosphere. Vista Naramata is a 41 lot development offering access to pristine lakes, numerous vineyards, boutique wineries, and epic hiking and biking. Don't wait to build your dream home in this relaxed rural environment amidst stunning natural beauty. Lot 1 is a corner lot at the entrance to the development, a gently sloped site, triangular, .8 Acre. Craft your ideal design and choose your preferred builder. Not sure where to start? We can help. Only 15 Developer lots remain. Contact us today to learn more about securing your lakeview property in Naramata! All measurements are approximate. (id:6769)