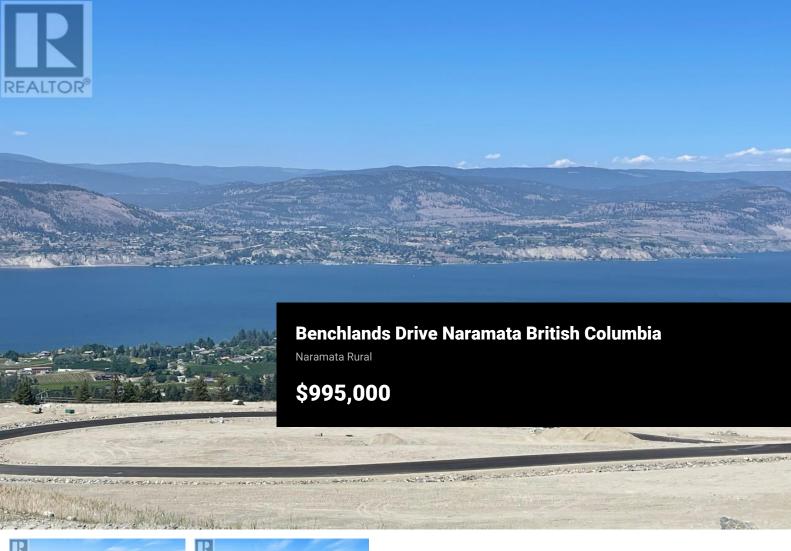

Naramata is a picturesque village nestled on the eastern shores of Lake Okanagan, known for its breathtaking landscapes and tranquil atmosphere. Vista Naramata is a 41 lot development offering access to pristine lakes, numerous vineyards, boutique wineries, and epic hiking and biking. Don't wait to build your dream home in this relaxed rural environment amidst stunning natural beauty. Lot 1 is a corner lot at the entrance to the development, a gently sloped site, triangular, .8 Acre. Craft your ideal design and choose your preferred builder. Not sure where to start? We can help. Only 15 Developer lots remain. Contact us today to learn more about securing your lakeview property in Naramata! All measurements are approximate. (id:6769)