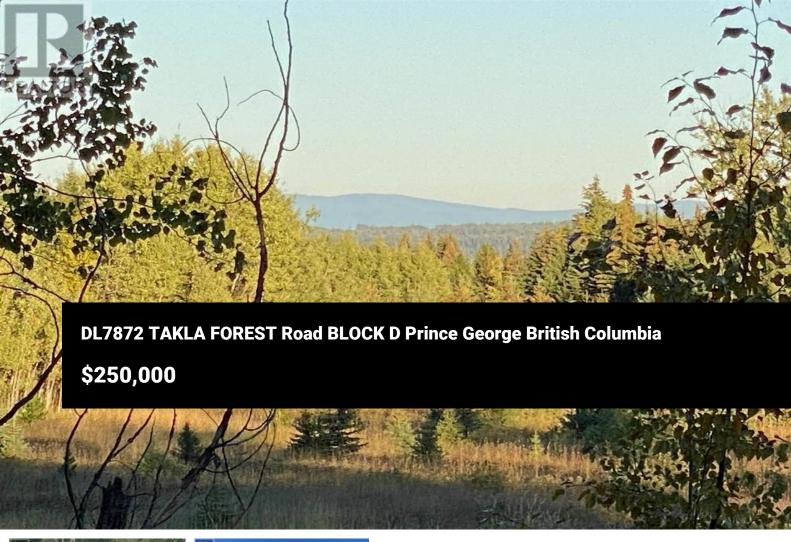

135 Acres of peaceful, private, treed land in the ALR, ready for your dreams of an off-grid lifestyle, yet only 31 minutes / 31 kms to downtown Prince George! Potential for merchantable timber in NE Quadrant - Buyer to verify. Gorgeous meadows on S half of the property. Neighboring farms suggest this property may be suitable for clearing & creating an operating farm. Outdoor recreation nearby includes the Ness Lake Public Beach & Public Boat Launch, Eskers Regional Park, and many lakes to go fishing. Permitted Land Uses for Rural 3 (Ru3) Zoning includes Agriculture, Forestry, Residential-Single Family & more. Lot size from Tax Report (Buyer to verify). Also listed under Residential MLS(R)# R2910117. Adjacent 179-acre property for sale at \$350,000 - see Commercial MLS(R)# C8061928 or Residential MLS(R)# R2910114. (id:6769)