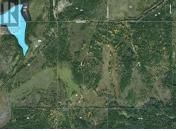

## DL7872 TAKLA FOREST Road BLOCK D Prince George British Columbia

135 Acres of peaceful, private, treed land in the ALR, ready for your dreams of an off-grid lifestyle, yet only 31 minutes / 31 kms to downtown Prince George! Potential for merchantable timber in NE quadrant - Buyer to verify. Georgeous meadows on south half of the property. Neighboring farms suggest this property may be suitable for clearing & creating an operating farm (Buyer to verify). Outdoor recreation nearby includes the Ness Lake Public Beach & Public Boat Launch, Eskers Regional Park, and many lakes to go fishing. Permitted Land Uses for Rural 3 (Ru3) Zoning includes Agriculture, Forestry, Residential-Single Family & more. Lot size from Tax Report (Buyer to verify). Also listed under Commercial MLS(R)# C8061931. Adjacent 179-acre property for sale at \$350,000 - see Residential MLS(R)# R2910114 or Commercial MLS(R)# C8061928. (id:6769)