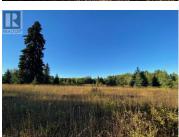

## DL7872 TAKLA FOREST Road BLOCK D Prince George British Columbia

135 Acres of peaceful, private, treed land in the ALR, ready for your dreams of an off-grid lifestyle, yet only 31 minutes / 31 kms to downtown Prince George! Potential for merchantable timber in NE quadrant - Buyer to verify. Georgeous meadows on south half of the property. Neighboring farms suggest this property may be suitable for clearing & creating an operating farm (Buyer to verify). Outdoor recreation nearby includes the Ness Lake Public Beach & Public Boat Launch, Eskers Regional Park, and many lakes to go fishing. Permitted Land Uses for Rural 3 (Ru3) Zoning includes Agriculture, Forestry, Residential-Single Family & more. Lot size from Tax Report (Buyer to verify). Also listed under Commercial MLS(R)# C8061931. Adjacent 179-acre property for sale at \$350,000 - see Residential MLS(R)# R2910114 or Commercial MLS(R)# C8061928. (id:6769)