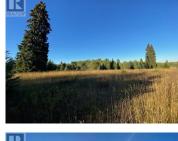

## DL7872 TAKLA FOREST Road BLOCK D Prince George British Columbia

135 Acres of peaceful, private, treed land in the ALR, ready for your dreams of an off-grid lifestyle, yet only 31 minutes / 31 kms to downtown Prince George! Potential for merchantable timber in NE quadrant - Buyer to verify. Georgeous meadows on south half of the property. Neighboring farms suggest this property may be suitable for clearing & creating an operating farm (Buyer to verify). Outdoor recreation nearby includes the Ness Lake Public Beach & Public Boat Launch, Eskers Regional Park, and many lakes to go fishing. Permitted Land Uses for Rural 3 (Ru3) Zoning includes Agriculture, Forestry, Residential-Single Family & more. Lot size from Tax Report (Buyer to verify). Also listed under Commercial MLS(R)# C8061931. Adjacent 179-acre property for sale at \$350,000 - see Residential MLS(R)# R2910114 or Commercial MLS(R)# C8061928. (id:6769)