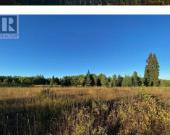

## DL7872 TAKLA FOREST Road BLOCK D Prince George British Columbia

135 Acres of peaceful, private, treed land in the ALR, ready for your dreams of an off-grid lifestyle, yet only 31 minutes / 31 kms to downtown Prince George! Potential for merchantable timber in NE quadrant - Buyer to verify. Georgeous meadows on south half of the property. Neighboring farms suggest this property may be suitable for clearing & creating an operating farm (Buyer to verify). Outdoor recreation nearby includes the Ness Lake Public Beach & Public Boat Launch, Eskers Regional Park, and many lakes to go fishing. Permitted Land Uses for Rural 3 (Ru3) Zoning includes Agriculture, Forestry, Residential-Single Family & more. Lot size from Tax Report (Buyer to verify). Also listed under Commercial MLS(R)# C8061931. Adjacent 179-acre property for sale at \$350,000 - see Residential MLS(R)# R2910114 or Commercial MLS(R)# C8061928. (id:6769)