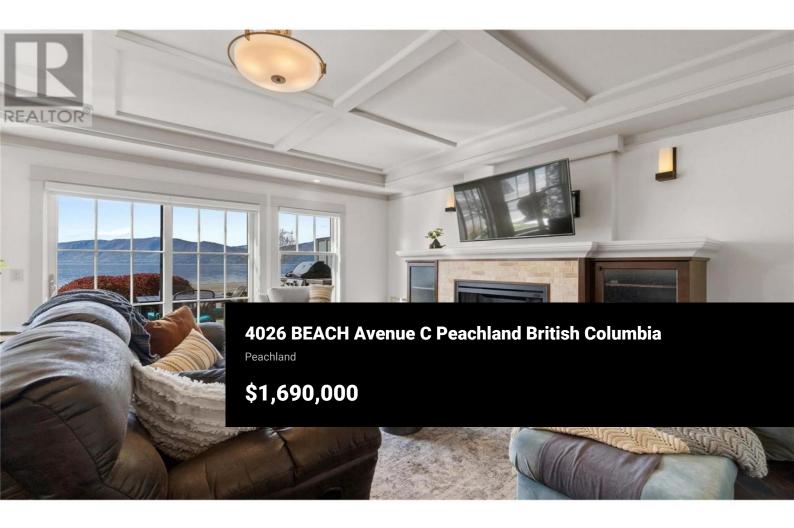

Welcome to ""The Beach House,"" your tranquil oasis in the heart of Peachland, BC. This stunning semi-lakefront residence combines modern comfort with serene lakeside living. Begin your day with breathtaking lake views from the private deck off the primary bedroom, immersing yourself in the essence of a perpetual vacation. Conveniently located within walking distance to parks, restaurants, tennis and pickleball courts, as well as the famous Peachland lakefront, where you can enjoy a leisurely stroll and a coffee. Spanning over 2100 sqft across two levels, this townhome provides ample space for both relaxation and entertaining, evoking a sense of a single-family home. End your day on one of the private patios, where you can grill up a feast on the built-in BBQ while taking this idyllic backdrop for relaxation and enjoyment. The attached two-car garage ensures ample parking and storage space for vehicles and all the toys an outdoor enthusiast may have. Peachland offers the quintessential Okanagan lifestyle, boasting vineyards, orchards, and a plethora of outdoor adventures. From scenic hiking trails to thrilling water sports, residents are spoiled for choice in this picturesque region. With its vibrant community spirit and unparalleled natural beauty, Peachland transcends being merely a destination - it embodies a lifestyle. Schedule your viewing today and seize the chance to ...