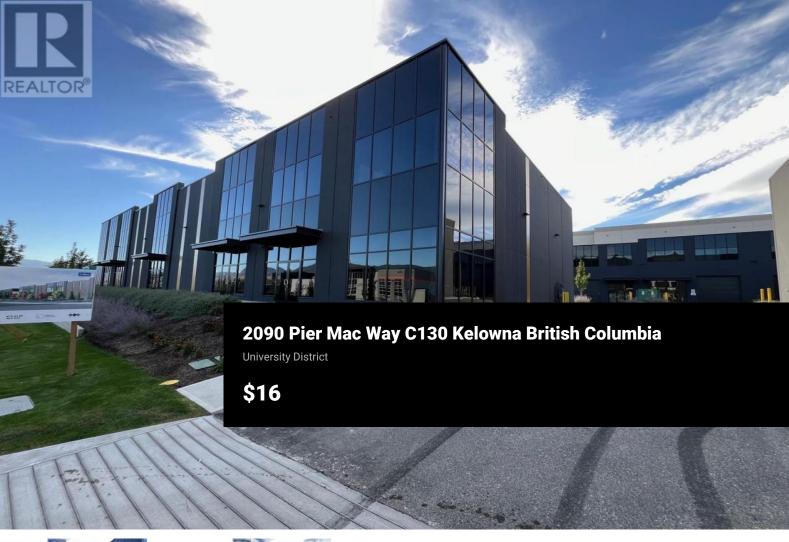

Lease a brand-new 3,237 SF industrial strata unit, directly across from YLW Kelowna International Airport. Located within the brand new Quail Ridge Business Centre, this top tier industrial complex offers modern industrial spaces, designed for optimal functionality and user convenience. Unit C130 includes 2,306 SF of ground-level area with a 931 SF mezzanine, providing ample space for diverse operations. The unit features 24' ceilings, insulated concrete, tilt-up construction, and a 12' x 14' grade-level overhead door for easy loading. The complex ensures smooth access for trucks, along with abundant parking and additional visitor spaces. Strategically positioned with direct access to Highway 97N, this location is ideal for businesses needing proximity to key landmarks like Kelowna International Airport, UBCO, and Downtown Kelowna. Adjacent unit C140 (MLS# 10325366) is also available, and both can be combined for a total of approximately 6,000 SF. (id:6769)