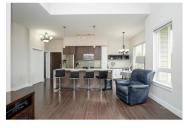

This is a Top floor corner unit penthouse facing south for oceans of light with high ceilings and tall windows providing a large open feeling. Pets are allowed with restrictions and there are lots of amenities such as a well equipped gym and games room. All the shopping you need is nearby including Walmart, Best Buy, Costco, Home Depot, London Drugs, Save-on Foods and many places to dine out. Skytrain is coming soon so now is the time to buy before prices jump! (id:6769)