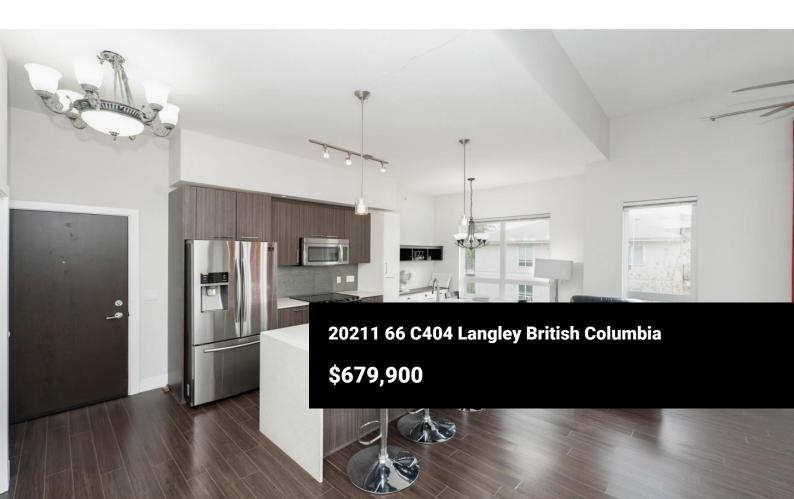

This is a Top floor corner unit penthouse facing south for oceans of light with high ceilings and tall windows providing a large open feeling. Pets are allowed with restrictions and there are lots of amenities such as a well equipped gym and games room. All the shopping you need is nearby including Walmart, Best Buy, Costco, Home Depot, London Drugs, Save-on Foods and many places to dine out. Skytrain is coming soon so now is the time to buy before prices jump! (id:6769)