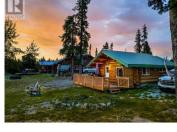

## \$400,000

Welcome to your perfect waterfront escape at Hatheume Lake! This cozy log cabin offers all the comforts you need for a relaxing getaway - and comes fully furnished for a turn key getaway. Inside, you'll find a fully equipped kitchen and full bathroom, and a warm, inviting atmosphere complemented by a propane fireplace for those chillier nights. Step outside to a charming patio overlooking the lake with a BBQ for outdoor dining. Located in the serene Hatheume Lake Resort, this cabin comes with full WiFi, and additional benefits of shared boatlaunch, docks, Lodge with facilities; septic, water, electrical and propane gas plumbed to each cabin with costs and maintenance shared between owners. No hauling your own gas, water and garbage. When you're not using it, take advantage of the stress-free rental pool management to generate revenue effortlessly. The main lodge features a pool table, games, TV, a large outdoor deck, and a wood-burning fire pit, with boat rentals and fishing supplies available at the store. Explore the surrounding hiking, biking, dirt biking, and side-by-side trails, or venture to multiple nearby smaller lakes. Several docks provide easy access for launching a fishing boat, kayak, paddleboard, or just for a refreshing jump into the water. Just an hour and 15 minutes from Kelowna and less than a 4-hour drive from Vancouver, this cabin is the perfect secluded...