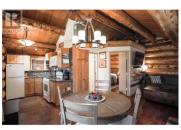

## \$400,000

Welcome to your perfect waterfront escape at Hatheume Lake! This cozy log cabin offers all the comforts you need for a relaxing getaway - and comes fully furnished for a turn key getaway. Inside, you'll find a fully equipped kitchen and full bathroom, and a warm, inviting atmosphere complemented by a propane fireplace for those chillier nights. Step outside to a charming patio overlooking the lake with a BBQ for outdoor dining. Located in the serene Hatheume Lake Resort, this cabin comes with full WiFi, and additional benefits of shared boatlaunch, docks, Lodge with facilities; septic, water, electrical and propane gas plumbed to each cabin with costs and maintenance shared between owners. No hauling your own gas, water and garbage. When you're not using it, take advantage of the stress-free rental pool management to generate revenue effortlessly. The main lodge features a pool table, games, TV, a large outdoor deck, and a wood-burning fire pit, with boat rentals and fishing supplies available at the store. Explore the surrounding hiking, biking, dirt biking, and side-by-side trails, or venture to multiple nearby smaller lakes. Several docks provide easy access for launching a fishing boat, kayak, paddleboard, or just for a refreshing jump into the water. Just an hour and 15 minutes from Kelowna and less than a 4-hour drive from Vancouver, this cabin is the perfect secluded...