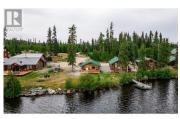

## \$400,000

Welcome to your perfect waterfront escape at Hatheume Lake! This cozy log cabin offers all the comforts you need for a relaxing getaway - and comes fully furnished for a turn key getaway. Inside, you'll find a fully equipped kitchen and full bathroom, and a warm, inviting atmosphere complemented by a propane fireplace for those chillier nights. Step outside to a charming patio overlooking the lake with a BBQ for outdoor dining. Located in the serene Hatheume Lake Resort, this cabin comes with full WiFi, and additional benefits of shared boatlaunch, docks, Lodge with facilities; septic, water, electrical and propane gas plumbed to each cabin with costs and maintenance shared between owners. No hauling your own gas, water and garbage. When you're not using it, take advantage of the stress-free rental pool management to generate revenue effortlessly. The main lodge features a pool table, games, TV, a large outdoor deck, and a wood-burning fire pit, with boat rentals and fishing supplies available at the store. Explore the surrounding hiking, biking, dirt biking, and side-by-side trails, or venture to multiple nearby smaller lakes. Several docks provide easy access for launching a fishing boat, kayak, paddleboard, or just for a refreshing jump into the water. Just an hour and 15 minutes from Kelowna and less than a 4-hour drive from Vancouver, this cabin is the perfect secluded...