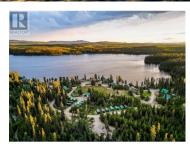

## \$400,000

Welcome to your perfect waterfront escape at Hatheume Lake! This cozy log cabin offers all the comforts you need for a relaxing getaway - and comes fully furnished for a turn key getaway. Inside, you'll find a fully equipped kitchen and full bathroom, and a warm, inviting atmosphere complemented by a propane fireplace for those chillier nights. Step outside to a charming patio overlooking the lake with a BBQ for outdoor dining. Located in the serene Hatheume Lake Resort, this cabin comes with full WiFi, and additional benefits of shared boatlaunch, docks, Lodge with facilities; septic, water, electrical and propane gas plumbed to each cabin with costs and maintenance shared between owners. No hauling your own gas, water and garbage. When you're not using it, take advantage of the stress-free rental pool management to generate revenue effortlessly. The main lodge features a pool table, games, TV, a large outdoor deck, and a wood-burning fire pit, with boat rentals and fishing supplies available at the store. Explore the surrounding hiking, biking, dirt biking, and side-by-side trails, or venture to multiple nearby smaller lakes. Several docks provide easy access for launching a fishing boat, kayak, paddleboard, or just for a refreshing jump into the water. Just an hour and 15 minutes from Kelowna and less than a 4-hour drive from Vancouver, this cabin is the perfect secluded...