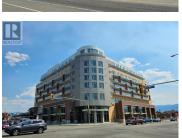

535 K.L.O. Road CRU 1 Kelowna British Columbia

\$46

R

Cristalina PARC is a brand new 9-storey premium retirement residence development, located in the heart of vibrant Pandosy Village, one of Kelowna's most desirable neighbourhoods. Lease ground floor retail space of 2,343 SF separately or with CRU #2 at a contiguous total of 3,217 SF. Asking rent is based on a gross lease structure and includes base rent, additional rent and utilities, plus GST. Perfectly situated at the corner of Lakeshore Road and K.L.O. Road with fantastic visibility, providing prominent signage opportunities. The unit is built to LEED Gold-standards and offers a private exterior entrance and high ceilings with floor to ceiling windows, providing lots of natural light. Property is zoned UC5, which allows for a multitude of uses (not suitable for restaurant uses). Employee & customer parking available in the on-site parkade, and convenient bus stop next to the building. Built-in customer base created from the 133 residential suites above. High traffic commercial area full of professional businesses, health services, offices, trendy boutiques, restaurants, coffee shops, grocers, and much more. Well known for pedestrian friendly shopping and just steps away from Okanagan Lake and Pandosy Waterfront Park, and only minutes to the Kelowna General Hospital. Immediate possession available. (id:6769)