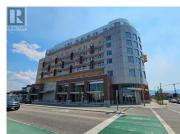

535 K.L.O. Road CRU 1 Kelowna British Columbia

\$46

R

Cristalina PARC is a brand new 9-storey premium retirement residence development, located in the heart of vibrant Pandosy Village, one of Kelowna's most desirable neighbourhoods. Lease ground floor retail space of 2,343 SF separately or with CRU #2 at a contiguous total of 3,217 SF. Asking rent is based on a gross lease structure and includes base rent, additional rent and utilities, plus GST. Perfectly situated at the corner of Lakeshore Road and K.L.O. Road with fantastic visibility, providing prominent signage opportunities. The unit is built to LEED Gold-standards and offers a private exterior entrance and high ceilings with floor to ceiling windows, providing lots of natural light. Property is zoned UC5, which allows for a multitude of uses (not suitable for restaurant uses). Employee & customer parking available in the on-site parkade, and convenient bus stop next to the building. Built-in customer base created from the 133 residential suites above. High traffic commercial area full of professional businesses, health services, offices, trendy boutiques, restaurants, coffee shops, grocers, and much more. Well known for pedestrian friendly shopping and just steps away from Okanagan Lake and Pandosy Waterfront Park, and only minutes to the Kelowna General Hospital. Immediate possession available. (id:6769)