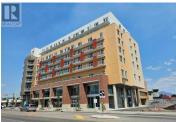

535 K.L.O. Road CRU 1 Kelowna British Columbia

\$46

R

Cristalina PARC is a brand new 9-storey premium retirement residence development, located in the heart of vibrant Pandosy Village, one of Kelowna's most desirable neighbourhoods. Lease ground floor retail space of 2,343 SF separately or with CRU #2 at a contiguous total of 3,217 SF. Asking rent is based on a gross lease structure and includes base rent, additional rent and utilities, plus GST. Perfectly situated at the corner of Lakeshore Road and K.L.O. Road with fantastic visibility, providing prominent signage opportunities. The unit is built to LEED Gold-standards and offers a private exterior entrance and high ceilings with floor to ceiling windows, providing lots of natural light. Property is zoned UC5, which allows for a multitude of uses (not suitable for restaurant uses). Employee & customer parking available in the on-site parkade, and convenient bus stop next to the building. Built-in customer base created from the 133 residential suites above. High traffic commercial area full of professional businesses, health services, offices, trendy boutiques, restaurants, coffee shops, grocers, and much more. Well known for pedestrian friendly shopping and just steps away from Okanagan Lake and Pandosy Waterfront Park, and only minutes to the Kelowna General Hospital. Immediate possession available. (id:6769)