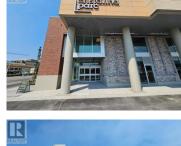

535 K.L.O. Road CRU 1 Kelowna British Columbia

\$46

R

Cristalina PARC is a brand new 9-storey premium retirement residence development, located in the heart of vibrant Pandosy Village, one of Kelowna's most desirable neighbourhoods. Lease ground floor retail space of 2,343 SF separately or with CRU #2 at a contiguous total of 3,217 SF. Asking rent is based on a gross lease structure and includes base rent, additional rent and utilities, plus GST. Perfectly situated at the corner of Lakeshore Road and K.L.O. Road with fantastic visibility, providing prominent signage opportunities. The unit is built to LEED Gold-standards and offers a private exterior entrance and high ceilings with floor to ceiling windows, providing lots of natural light. Property is zoned UC5, which allows for a multitude of uses (not suitable for restaurant uses). Employee & customer parking available in the on-site parkade, and convenient bus stop next to the building. Built-in customer base created from the 133 residential suites above. High traffic commercial area full of professional businesses, health services, offices, trendy boutiques, restaurants, coffee shops, grocers, and much more. Well known for pedestrian friendly shopping and just steps away from Okanagan Lake and Pandosy Waterfront Park, and only minutes to the Kelowna General Hospital. Immediate possession available. (id:6769)