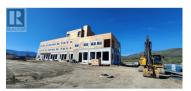

Incredible newly constructed retail opportunities along the bustling Anderson Way corridor in Vernon. Retail units range in size starting at 862 sf and can be combined for up to 5,631 sf. Idea for small format restaurants, retail and service operators. Join Subway and neighboring tenants including Starbucks, Real Canadian Superstore, Cactus Club, Home Depot and more. Approximately 47 onsite parking stalls. Call listing agent for more information. (id:6769)