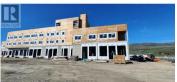

Incredible newly constructed retail opportunities along the bustling Anderson Way corridor in Vernon. Retail units range in size starting at 862 sf and can be combined for up to 5,631 sf. Idea for small format restaurants, retail and service operators. Join Subway and neighboring tenants including Starbucks, Real Canadian Superstore, Cactus Club, Home Depot and more. Approximately 47 onsite parking stalls. Call listing agent for more information. (id:6769)