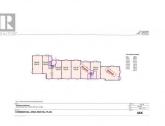

Incredible newly constructed retail opportunities along the bustling Anderson Way corridor in Vernon. Retail units range in size starting at 862 sf and can be combined for up to 5,631 sf. Idea for small format restaurants, retail and service operators. Join Subway and neighboring tenants including Starbucks, Real Canadian Superstore, Cactus Club, Home Depot and more. Approximately 47 onsite parking stalls. Call listing agent for more information. (id:6769)