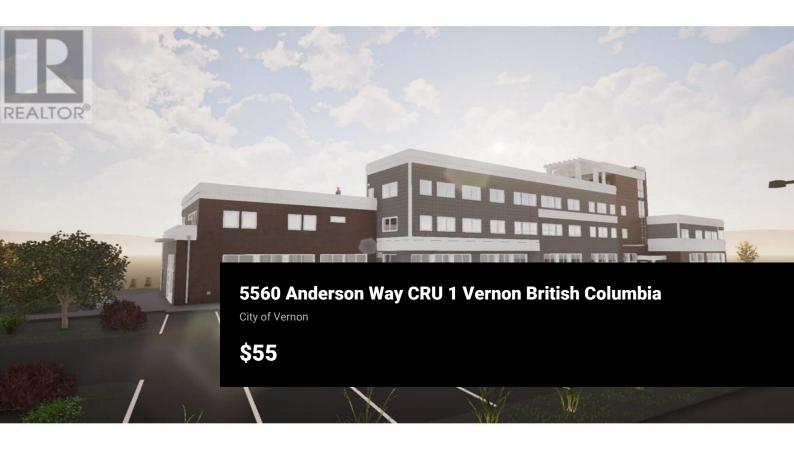

Incredible newly constructed retail opportunities along the bustling Anderson Way corridor in Vernon. Retail units range in size starting at 862 sf and can be combined for up to 5,631 sf. Idea for small format restaurants, retail and service operators. Join Subway and neighboring tenants including Starbucks, Real Canadian Superstore, Cactus Club, Home Depot and more. Approximately 47 onsite parking stalls. Call listing agent for more information. (id:6769)