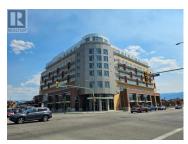

Cristalina PARC is a brand new 9-storey premium retirement residence development, located in the heart of vibrant Pandosy Village, one of Kelowna's most desirable neighbourhoods. Lease 874 SF separately or with CRU #2 at a contiguous total of 3,217 SF. Asking rent is a gross lease structure and includes base rent, additional rent and utilities, plus GST. Perfectly situated at the corner of Lakeshore Road and K.L.O. Road with fantastic visibility, providing prominent signage opportunities. The unit has been built to LEED Gold-standards and offers a private exterior entrance and high ceilings with floor to ceiling windows, providing lots of natural light. Property is zoned UC5, which allows for a multitude of uses (not suitable for restaurant uses). Asking rent is based on a gross lease structure including base rent, additional rent and utilities, plus GST. Employee & customer available parking in the on-site parkade, and convenient bus stop next to the building. Built-in customer base created from the 133 residential suites above. High traffic commercial area full of professional businesses, health services, offices, trendy boutiques, restaurants, coffee shops, grocers, and much more. Well known for pedestrian friendly shopping and just steps away from Okanagan Lake and Pandosy Waterfront Park, and only minutes to the Kelowna General Hospital. Immediate possession a...