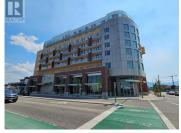

Cristalina PARC is a brand new 9-storey premium retirement residence development, located in the heart of vibrant Pandosy Village, one of Kelowna's most desirable neighbourhoods. Lease 874 SF separately or with CRU #2 at a contiguous total of 3,217 SF. Asking rent is a gross lease structure and includes base rent, additional rent and utilities, plus GST. Perfectly situated at the corner of Lakeshore Road and K.L.O. Road with fantastic visibility, providing prominent signage opportunities. The unit has been built to LEED Gold-standards and offers a private exterior entrance and high ceilings with floor to ceiling windows, providing lots of natural light. Property is zoned UC5, which allows for a multitude of uses (not suitable for restaurant uses). Asking rent is based on a gross lease structure including base rent, additional rent and utilities, plus GST. Employee & customer available parking in the on-site parkade, and convenient bus stop next to the building. Built-in customer base created from the 133 residential suites above. High traffic commercial area full of professional businesses, health services, offices, trendy boutiques, restaurants, coffee shops, grocers, and much more. Well known for pedestrian friendly shopping and just steps away from Okanagan Lake and Pandosy Waterfront Park, and only minutes to the Kelowna General Hospital. Immediate possession a...