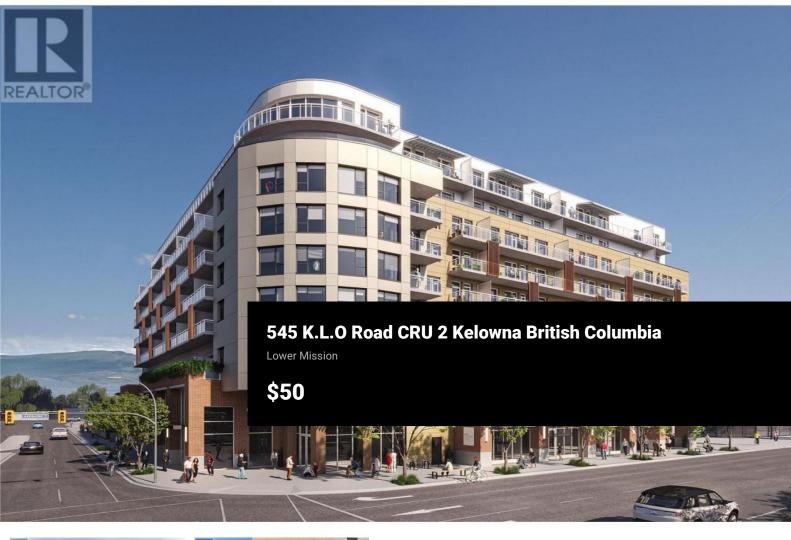

Cristalina PARC is a brand new 9-storey premium retirement residence development, located in the heart of vibrant Pandosy Village, one of Kelowna's most desirable neighbourhoods. Lease 874 SF separately or with CRU #2 at a contiguous total of 3,217 SF. Asking rent is a gross lease structure and includes base rent, additional rent and utilities, plus GST. Perfectly situated at the corner of Lakeshore Road and K.L.O. Road with fantastic visibility, providing prominent signage opportunities. The unit has been built to LEED Gold-standards and offers a private exterior entrance and high ceilings with floor to ceiling windows, providing lots of natural light. Property is zoned UC5, which allows for a multitude of uses (not suitable for restaurant uses). Asking rent is based on a gross lease structure including base rent, additional rent and utilities, plus GST. Employee & customer available parking in the on-site parkade, and convenient bus stop next to the building. Built-in customer base created from the 133 residential suites above. High traffic commercial area full of professional businesses, health services, offices, trendy boutiques, restaurants, coffee shops, grocers, and much more. Well known for pedestrian friendly shopping and just steps away from Okanagan Lake and Pandosy Waterfront Park, and only minutes to the Kelowna General Hospital. Immediate possession a...