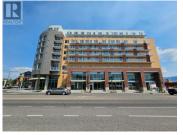

Cristalina PARC is a brand new 9-storey premium retirement residence development, located in the heart of vibrant Pandosy Village, one of Kelowna's most desirable neighbourhoods. Lease 874 SF separately or with CRU #2 at a contiguous total of 3,217 SF. Asking rent is a gross lease structure and includes base rent, additional rent and utilities, plus GST. Perfectly situated at the corner of Lakeshore Road and K.L.O. Road with fantastic visibility, providing prominent signage opportunities. The unit has been built to LEED Gold-standards and offers a private exterior entrance and high ceilings with floor to ceiling windows, providing lots of natural light. Property is zoned UC5, which allows for a multitude of uses (not suitable for restaurant uses). Asking rent is based on a gross lease structure including base rent, additional rent and utilities, plus GST. Employee & customer available parking in the on-site parkade, and convenient bus stop next to the building. Built-in customer base created from the 133 residential suites above. High traffic commercial area full of professional businesses, health services, offices, trendy boutiques, restaurants, coffee shops, grocers, and much more. Well known for pedestrian friendly shopping and just steps away from Okanagan Lake and Pandosy Waterfront Park, and only minutes to the Kelowna General Hospital. Immediate possession a...