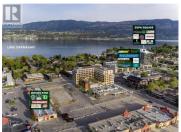

Cristalina PARC is a brand new 9-storey premium retirement residence development, located in the heart of vibrant Pandosy Village, one of Kelowna's most desirable neighbourhoods. Lease 874 SF separately or with CRU #2 at a contiguous total of 3,217 SF. Asking rent is a gross lease structure and includes base rent, additional rent and utilities, plus GST. Perfectly situated at the corner of Lakeshore Road and K.L.O. Road with fantastic visibility, providing prominent signage opportunities. The unit has been built to LEED Gold-standards and offers a private exterior entrance and high ceilings with floor to ceiling windows, providing lots of natural light. Property is zoned UC5, which allows for a multitude of uses (not suitable for restaurant uses). Asking rent is based on a gross lease structure including base rent, additional rent and utilities, plus GST. Employee & customer available parking in the on-site parkade, and convenient bus stop next to the building. Built-in customer base created from the 133 residential suites above. High traffic commercial area full of professional businesses, health services, offices, trendy boutiques, restaurants, coffee shops, grocers, and much more. Well known for pedestrian friendly shopping and just steps away from Okanagan Lake and Pandosy Waterfront Park, and only minutes to the Kelowna General Hospital. Immediate possession a...