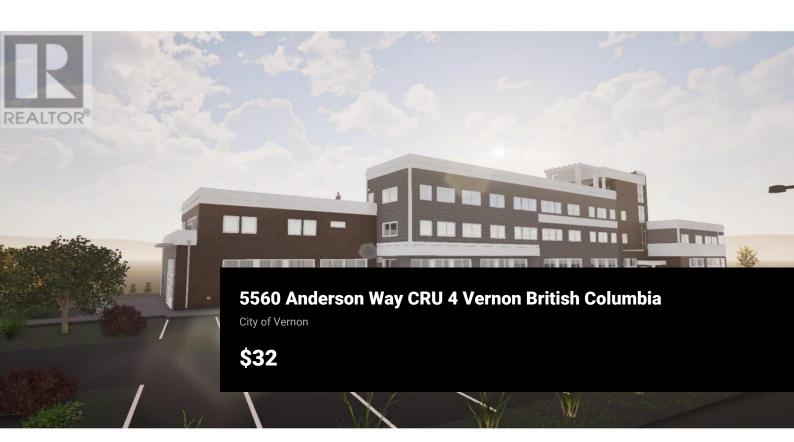

HH

×

ARK

ANDERSON COMMERCIAL

Incredible newly constructed retail opportunities along the bustling Anderson Way corridor in Vernon. Retail units range in size starting at 862 sf and can be combined for up to 5,631 sf. Idea for small format restaurants, retail and service operators. Join Subway and neighboring tenants including Starbucks, Real Canadian Superstore, Cactus Club, Home Depot and more. Approximately 47 onsite parking stalls. Call listing agent for more information. (id:6769)