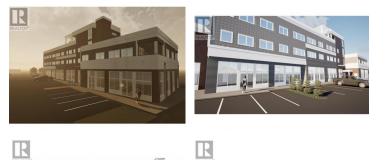

HH

×

ARK

ANDERSON COMMERCIAL

Incredible newly constructed retail opportunities along the bustling Anderson Way corridor in Vernon. Retail units range in size starting at 862 sf and can be combined for up to 5,631 sf. Idea for small format restaurants, retail and service operators. Join Subway and neighboring tenants including Starbucks, Real Canadian Superstore, Cactus Club, Home Depot and more. Approximately 47 onsite parking stalls. Call listing agent for more information. (id:6769)