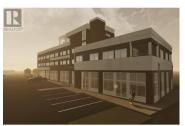

Incredible newly constructed retail opportunities along the bustling Anderson Way corridor in Vernon. Retail units range in size starting at 862 sf and can be combined for up to 5,631 sf. Idea for small format restaurants, retail and service operators. Join Subway and neighboring tenants including Starbucks, Real Canadian Superstore, Cactus Club, Home Depot and more. Approximately 47 onsite parking stalls. Call listing agent for more information. (id:6769)