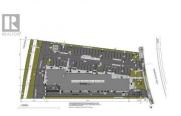

Incredible newly constructed retail opportunities along the bustling Anderson Way corridor in Vernon. Retail units range in size starting at 862 sf and can be combined for up to 5,631 sf. Idea for small format restaurants, retail and service operators. Join Subway and neighboring tenants including Starbucks, Real Canadian Superstore, Cactus Club, Home Depot and more. Approximately 47 onsite parking stalls. Call listing agent for more information. (id:6769)