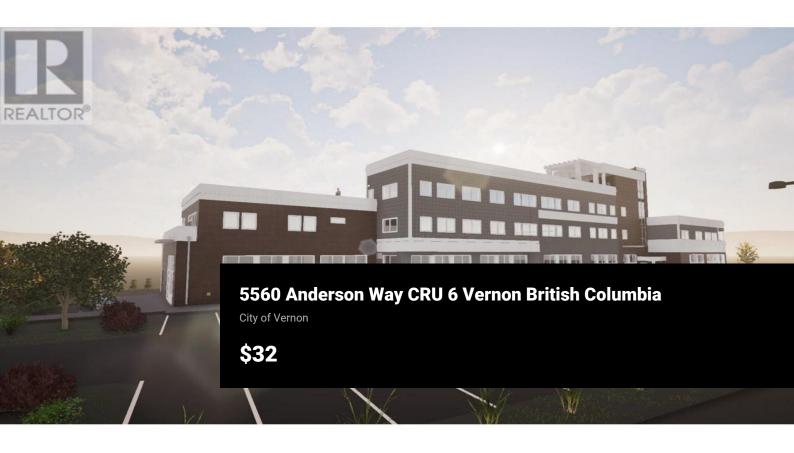

Incredible newly constructed retail opportunities along the bustling Anderson Way corridor in Vernon. Retail units range in size starting at 862 sf and can be combined for up to 5,631 sf. Idea for small format restaurants, retail and service operators. Join Subway and neighboring tenants including Starbucks, Real Canadian Superstore, Cactus Club, Home Depot and more. Approximately 47 onsite parking stalls. Call listing agent for more information. (id:6769)