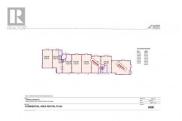

Incredible newly constructed retail opportunities along the bustling Anderson Way corridor in Vernon. Retail units range in size starting at 862 sf and can be combined for up to 5,631 sf. Idea for small format restaurants, retail and service operators. Join Subway and neighboring tenants including Starbucks, Real Canadian Superstore, Cactus Club, Home Depot and more. Approximately 47 onsite parking stalls. Call listing agent for more information. (id:6769)