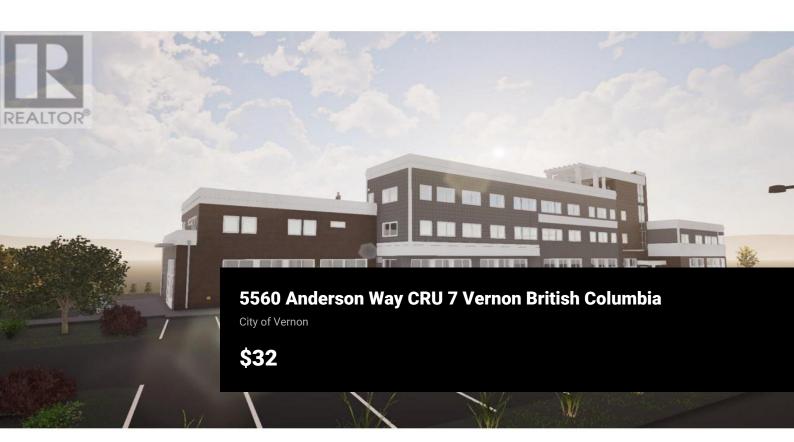

HH

×

ARK

ANDERSON COMMERCIAL

Incredible newly constructed retail opportunities along the bustling Anderson Way corridor in Vernon. Retail units range in size starting at 862 sf and can be combined for up to 5,631 sf. Idea for small format restaurants, retail and service operators. Join Subway and neighboring tenants including Starbucks, Real Canadian Superstore, Cactus Club, Home Depot and more. Approximately 47 onsite parking stalls. Call listing agent for more information. (id:6769)